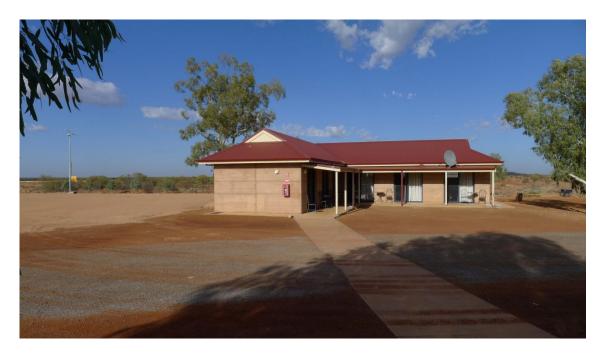

#### **EXTERNAL DETAILS**

The proposed caravan park chalets are to match as closely as possible the materials / colours and architectural details of the existing units onsite as mentioned in the addenda to the specification for this job. This document is provided as a guide to the prospective due to the remote location of the site.

Existing units on site adjacent to proposal showing overall scheme materials and colours Roof / Walls / Eaves / Gutters etc.

Detail showing 19mm chamfer around openings in rammed earth, gutters and fascia detail Including shadow line accent strip, security screen, window frame colour and style.