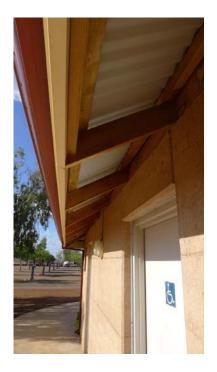

Eaves detail showing lean to verandah, exposed unpainted rafters and bird boards verandah posts, sliding doors.

Eaves detail showing exposed unpainted eaves rafter tails and bird boards. Fascia and Gutter colour.

Eaves detail showing verandah beam shadowline accent strip gutter barge and capping, posts