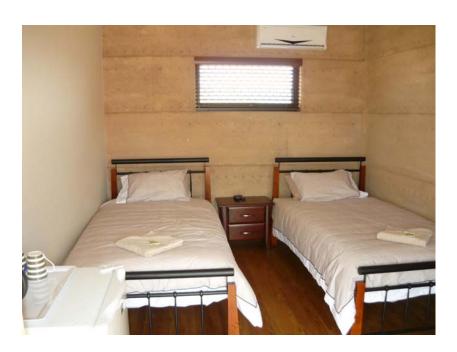

## INTERNAL DETAILS

Typical interior (bedroom) showing selected vinyl plank floorcover, off form sealed rammed earth walls, painted plaster lined stud wall.