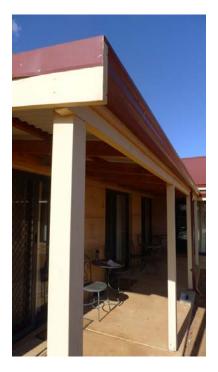

#### **EXTERNAL DETAILS**

The proposed caravan park chalets are to match as closely as possible the materials / colours and architectural details of the existing units onsite as mentioned in the addenda to the specification for this job. This document is provided as a guide to the prospective due to the remote location of the site.

Eaves detail showing lean to verandah, exposed unpainted rafters and bird boards verandah posts, sliding doors.

Eaves detail showing exposed unpainted eaves rafter tails and bird boards. Fascia and Gutter colour.

Eaves detail showing verandah beam shadowline accent strip gutter barge and capping, posts