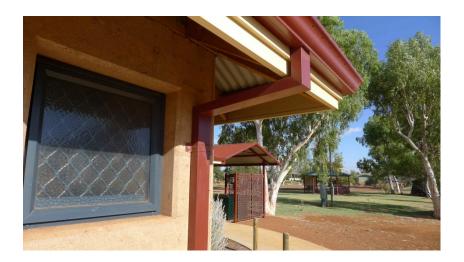

Existing units on site adjacent to proposal showing overall scheme materials and colours Roof / Walls / Eaves / Gutters etc.

Detail showing 19mm chamfer around openings in rammed earth, gutters and fascia detail Including shadow line accent strip, security screen, window frame colour and style.