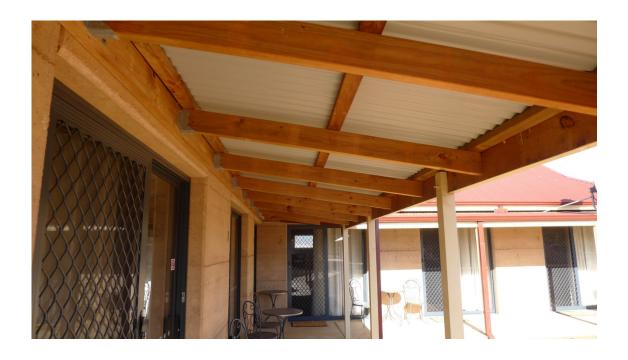

Eaves detail showing lean to verandah, exposed unpainted rafters and bird boards verandah posts, sliding doors.

Eaves detail showing exposed unpainted eaves rafter tails and bird boards. Fascia and Gutter colour.