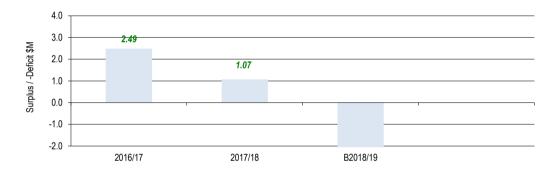

# 2. Operating result

The expected operating result for the 2018-19 year is a deficit of \$0.719 million when compared to a surplus of \$1.068 in the 2017-18 financial year. The surplus in 2017-18 is mainly due to financial assistance grants for 2018-19 being paid in advance.