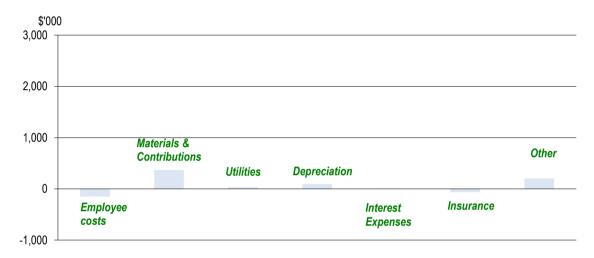

# 4.2 Operating expenditure

| Expenditure Types           | Budget<br>2018/19<br>\$'000 | Budget<br>2019/20<br>\$'000 | Variance<br>\$'000 |
|-----------------------------|-----------------------------|-----------------------------|--------------------|
| Employee Costs              | 2,044                       | 1,892                       | (152)              |
| Materials and Contracts     | 1,631                       | 2,000                       | 369                |
| Utilities                   | 78                          | 112                         | 34                 |
| Depreciation                | 1,051                       | 1,145                       | 94                 |
| Interest Expenses           | 24                          | 20                          | (4)                |
| Insurance                   | 220                         | 153                         | (67)               |
| Other Expenses              | 463                         | 667                         | 204                |
| Total operating expenditure | 5,511                       | 5,989                       | 478                |
| Net loss on sale of assets  | 3                           | 69                          | 66                 |