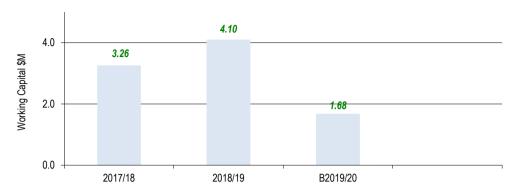

# 6. Financial position

The net current assets are expected to decrease by \$2.421 million.