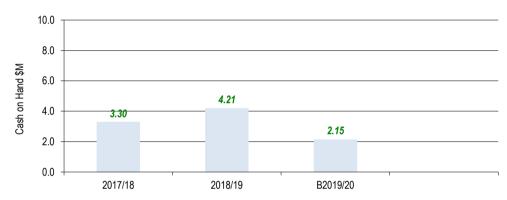

# 4. Cash and investments

Cash and investments are expected to decrease by \$2.06 million during the year to \$2.145 million .