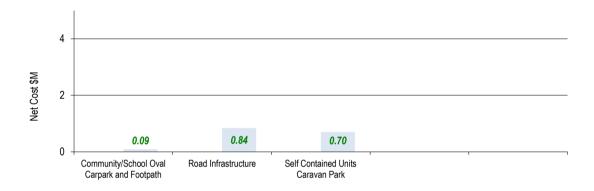

# 7.Major Projects

The Annual Budget includes a range of activities and initiatives to be funded that will contribute to achieving the strategic objectives specified in the Strategic Community Plan. The above graph shows the level of funding allocated in the budget to achieve the strategic objectives as set out in the Plan.

# Initiatives

- \* Community /School Oval Kerb, Seal Carpark and Footpath to School
- \* Road Infrastructure
- \* 2 Self Contained Units Caravan Park