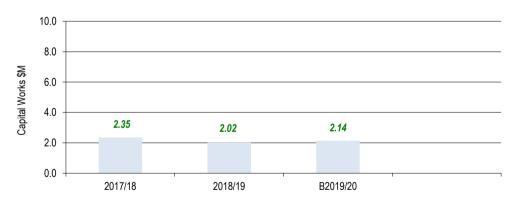

The capital works program for the 2019-20 year is expected to be \$2.14 million. Of the \$2.14 million capital funding required, \$1.48 million will come from Council operations and sale of assets, \$0.656 million from external grants and contributions. The capital expenditure program has been set and prioritised based on needs and sound business cases for each project. The capital works program is detailed in the notes attached in the Annual Budget.

# 5. Capital works

The capital works program for the 2019-20 year is expected to be \$2.14 million. The capital expenditure program has been set and prioritised based on needs and sound business cases for each project.