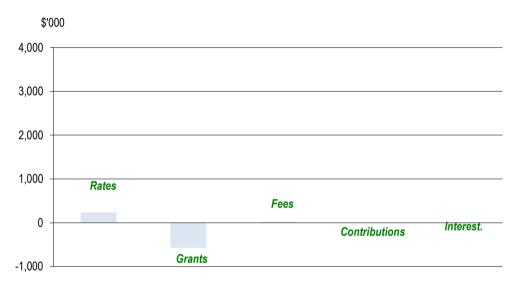

# 4.1 Operating revenue

| Revenue Types              | Budget<br>2018/19 | Budget<br>2019/20 | Variance |
|----------------------------|-------------------|-------------------|----------|
|                            | \$'000            | \$'000            | \$'000   |
| Rates - General            | 1,795             | 2,033             | 238      |
| Grants and Subsidies       | 2,773             | 2,202             | (571)    |
| Fees and Charges           | 147               | 168               | 21       |
| Interest Earned            | 50                | 48                | (2)      |
| Other Revenue              | 42                | 39                | (3)      |
| Total operating revenue    | 4,807             | 4,490             | (317)    |
| Net gain on sale of assets | 0                 | 42                | 42       |