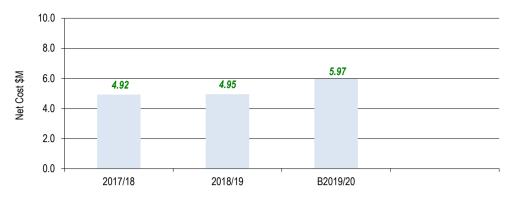

# 3. Services

The cost of services to be delivered to the community for the 2019-20 year is expected to be \$5.97 an increase of \$1,019,696 over the previous .year