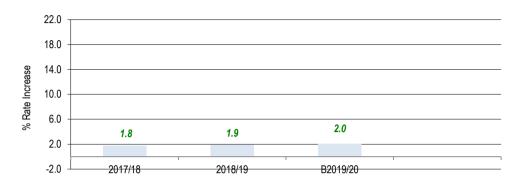

However, it has also been necessary to balance the importance of rate revenue as a funding source with community sensitivity to increases. The following table shows rate increases over the last three years .

|                  | Rate     |
|------------------|----------|
| Year             | Revenue  |
|                  | Increase |
| 2017/18          | 0.01%    |
| 2018/19          | 5.35%    |
| 2019/20          | 8.77%    |
| Average increase | 4.71%    |

# 7.2 Current year rate increase

General rates will increase by \$163,573 in 2019-20 raising a total revenue of \$2.034 million .

| Year    | Total Rates<br>Raised<br>\$'000 |
|---------|---------------------------------|
| 2017/18 | 1,774                           |
| 2018/19 | 1,870                           |
| 2019/20 | 2,034                           |