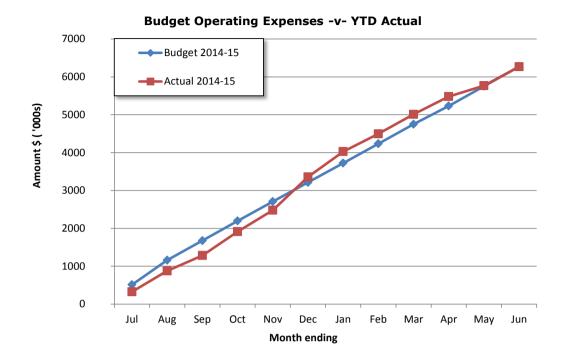

**Comments/Notes - Operating Revenues** 

Note 2 - Graphical Representation - Source Statement of Financial Activity

Comments/Notes - Capital Expenses

**Comments/Notes - Capital Revenues** 