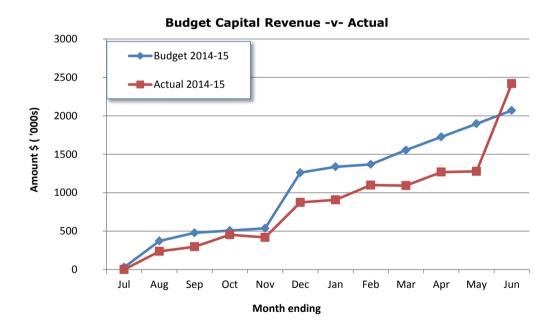

#### **OTHER PROPERTY & SERVICES**

Private works operations, plant repairs and operation costs.

Note 2 - Graphical Representation - Source Statement of Financial Activity

**Comments/Notes - Operating Expenses** 

**Comments/Notes - Operating Revenues** 

Note 2 - Graphical Representation - Source Statement of Financial Activity

Comments/Notes - Capital Expenses

**Comments/Notes - Capital Revenues** 