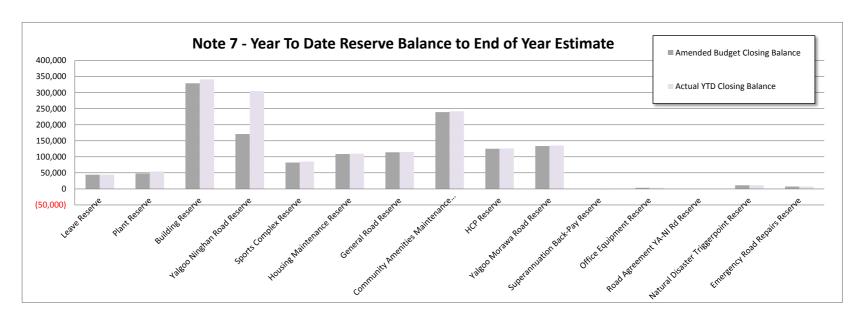

#### **Less: Current Liabilities**

Payables Provisions

Less: Restricted Cash

Add: Provisions already funded Add: Accrued Wages Already Funded

#### **Net Current Funding Position**

|      | 1 Ositive=Surpius (Negative=Dentity) |             |             |  |  |  |  |
|------|--------------------------------------|-------------|-------------|--|--|--|--|
|      |                                      | 2014-15     |             |  |  |  |  |
|      |                                      |             |             |  |  |  |  |
|      | YTD 30th                             | 30th June   | 30th June   |  |  |  |  |
| Note | June 2015                            | 2014        | 2014        |  |  |  |  |
|      | \$                                   | \$          | \$          |  |  |  |  |
|      |                                      |             |             |  |  |  |  |
| 4    | 2,080,157                            | 474,311     | 474,311     |  |  |  |  |
| 4    | 58,983                               | 0           | 0           |  |  |  |  |
| 4    | 1,577,756                            | 2,034,335   | 2,034,335   |  |  |  |  |
| 6    | 233,937                              | 144,303     | 144,303     |  |  |  |  |
| 6    | 584,025                              | 105,582     | 105,582     |  |  |  |  |
|      | (89,877)                             | (89,877)    | (89,877)    |  |  |  |  |
|      | 1,225                                | 2,019       | 2,019       |  |  |  |  |
|      | 4,446,206                            | 2,670,673   | 2,670,673   |  |  |  |  |
|      |                                      |             |             |  |  |  |  |
|      | ((70 (50)                            | (546761)    | (546761)    |  |  |  |  |
|      | (679,659)                            | (546,761)   | (546,761)   |  |  |  |  |
|      | (122,351)                            | (194,541)   | (194,541)   |  |  |  |  |
|      | (802,010)                            | (741,302)   | (741,302)   |  |  |  |  |
| 7    | (1 (2( 720)                          | (2.024.225) | (2.024.225) |  |  |  |  |
| /    | (1,636,739)                          | (2,034,335) | (2,034,335) |  |  |  |  |
|      | 98,627                               | 147,236     | 147,236     |  |  |  |  |
|      | 23,724                               | 47,305      | 47,305      |  |  |  |  |
|      | 2,129,808                            | 89,577      | 89,577      |  |  |  |  |