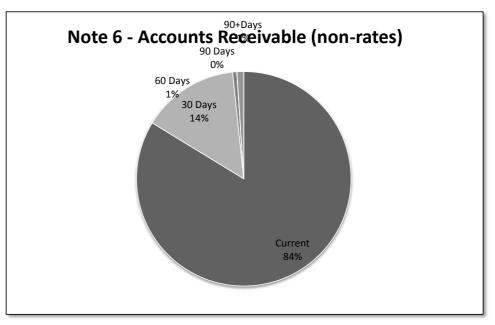

Cash Reserves

Receivables - Rates and Rubbish

Receivables -Other

Provision for Doubtful Debts

Inventories