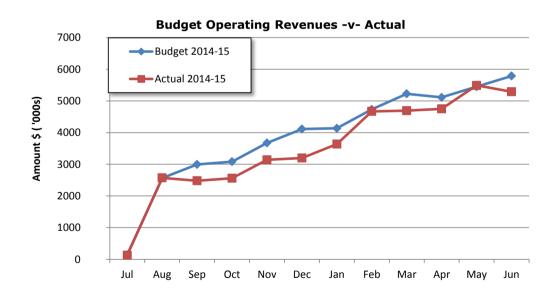

**Comments/Notes - Operating Revenues** 

Note 2 - Graphical Representation - Source Statement of Financial Activity

Comments/Notes - Capital Expenses

**Comments/Notes - Capital Revenues** 