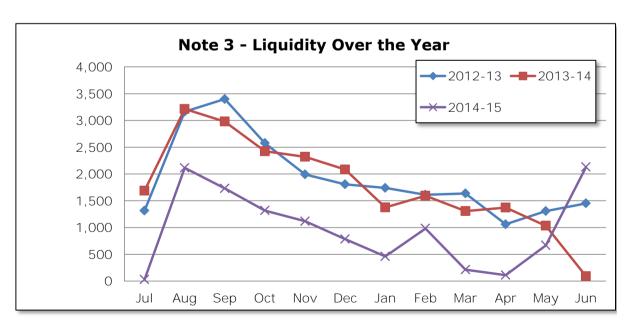

#### **OTHER PROPERTY & SERVICES**

Private works operations, plant repairs and operation costs.

Note 2 - Graphical Representation - Source Statement of Financial Activity

**Comments/Notes - Operating Expenses** 

**Comments/Notes - Operating Revenues** 

Note 2 - Graphical Representation - Source Statement of Financial Activity

Comments/Notes - Capital Expenses

**Comments/Notes - Capital Revenues** 

#### **Net Current Funding Position**

|      | 1 Ositive=Surpius (Negative=Dentity) |             |             |  |  |  |  |
|------|--------------------------------------|-------------|-------------|--|--|--|--|
|      |                                      | 2014-15     |             |  |  |  |  |
|      |                                      |             |             |  |  |  |  |
|      | YTD 30th                             | 30th June   | 30th June   |  |  |  |  |
| Note | June 2015                            | 2014        | 2014        |  |  |  |  |
|      | \$                                   | \$          | \$          |  |  |  |  |
|      |                                      |             |             |  |  |  |  |
| 4    | 2,080,157                            | 474,311     | 474,311     |  |  |  |  |
| 4    | 58,983                               | 0           | 0           |  |  |  |  |
| 4    | 1,577,756                            | 2,034,335   | 2,034,335   |  |  |  |  |
| 6    | 233,937                              | 144,303     | 144,303     |  |  |  |  |
| 6    | 584,025                              | 105,582     | 105,582     |  |  |  |  |
|      | (89,877)                             | (89,877)    | (89,877)    |  |  |  |  |
|      | 1,225                                | 2,019       | 2,019       |  |  |  |  |
|      | 4,446,206                            | 2,670,673   | 2,670,673   |  |  |  |  |
|      |                                      |             |             |  |  |  |  |
|      | ((70 (50)                            | (546761)    | (546761)    |  |  |  |  |
|      | (679,659)                            | (546,761)   | (546,761)   |  |  |  |  |
|      | (122,351)                            | (194,541)   | (194,541)   |  |  |  |  |
|      | (802,010)                            | (741,302)   | (741,302)   |  |  |  |  |
| 7    | (1 (2( 720)                          | (2.024.225) | (2.024.225) |  |  |  |  |
| /    | (1,636,739)                          | (2,034,335) | (2,034,335) |  |  |  |  |
|      | 98,627                               | 147,236     | 147,236     |  |  |  |  |
|      | 23,724                               | 47,305      | 47,305      |  |  |  |  |
|      | 2,129,808                            | 89,577      | 89,577      |  |  |  |  |

Positive=Surplus (Negative=Deficit)

**Comments - Net Current Funding Position** 