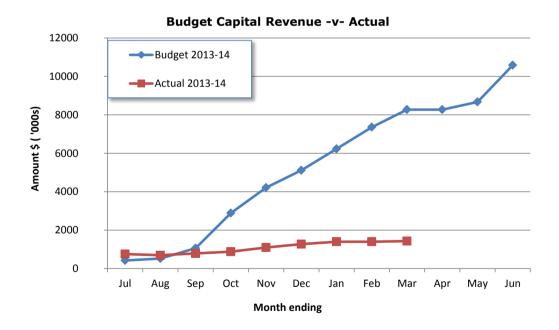

## Shire of Yalgoo STATEMENT OF FINANCIAL ACTIVITY (Statutory Reporting Program) For the Period Ended 31st March 2014

|                                        |      | Amended               | YTD<br>Budget            | YTD<br>Actual         | Var.\$                                  | Var. %          |                  |
|----------------------------------------|------|-----------------------|--------------------------|-----------------------|-----------------------------------------|-----------------|------------------|
|                                        |      | Annual Budget         | (a)                      | (b)                   | (b)-(a)                                 | (b)-(a)/(b)     | Var.             |
| Operating Revenues                     | Note | \$                    | \$                       | \$                    | \$                                      | %               |                  |
| Governance                             |      | 0                     | 0                        | 2,000                 | 2,000                                   | 100.00%         |                  |
| General Purpose Funding                |      | 2,152,446             | 1,828,377                | 1,365,999             | (462,378)                               | (33.85%)        | ▼                |
| Law, Order and Public Safety           |      | 34,300                | 31,350                   | 6,606                 | (24,744)                                | (374.57%)       | ▼                |
| Health                                 |      | 17,700                | 12,750                   | 436                   | (12,314)                                | (2824.31%)      | ▼                |
| Housing                                |      | 15,000                | 11,100                   | 10,482                | (618)                                   | (5.90%)         |                  |
| Community Amenities                    |      | 35,150                | 34,450                   | 18,268                | (16,182)                                | (88.58%)        | ▼                |
| Recreation and Culture                 |      | 49,200                | 48,800                   | 50,528                | 1,728                                   | 3.42%           |                  |
| Transport                              |      | 187,750               | 187,750                  | 221,126               | 33,376                                  | 15.09%          | $\blacktriangle$ |
| Economic Services                      |      | 118,800               | 108,000                  | 124,345               | 16,345                                  | 13.14%          |                  |
| Other Property and Services            |      | 174,355               | 132,200                  | 142,360               | 10,160                                  | 7.14%           |                  |
| Total (Ex. Rates)                      |      | 2,784,701             | 2,394,777                | 1,942,150             | (452,627)                               |                 |                  |
| Operating Expense                      |      |                       |                          |                       |                                         |                 |                  |
| Governance                             |      | (454,621)             | (360,595)                | (374,301)             | (13,706)                                | (3.66%)         |                  |
| General Purpose Funding                |      | (162,605)             | (123,985)                | (113,487)             | 10,498                                  | 9.25%           | _                |
| Law, Order and Public Safety           |      | (191,884)             | (153,084)                | (122,653)             | 30,431                                  | 24.81%          | ▼                |
| Education and Welfare                  |      | (11,843)              | (10,410)                 | (4,167)               | 6,243                                   | 149.82%         |                  |
| Health                                 |      | (90,139)              | (69,405)                 | (60,903)              | 8,502                                   | 13.96%          |                  |
| Housing                                |      | (362,509)             | (275,459)                | (243,141)             | 32,318                                  | 13.29%          | <b>V</b>         |
| Community Amenities                    |      | (336,088)             | (240,130)                | (169,170)             | 70,960                                  | 41.95%          | <b>▼</b>         |
| Recreation and Culture Transport       |      | (758,620)             | (588,499)                | (531,732)             | 56,767                                  | 10.68%          | •                |
| Economic Services                      |      | (2,220,487)           | (1,519,675)<br>(596,959) | (1,425,343)           | 94,332                                  | 6.62%<br>40.87% | $\blacksquare$   |
| Other Property and Services            |      | (741,767)<br>(31,685) | (47,102)                 | (423,755)<br>(14,226) | 173,204<br>32,876                       | 231.10%         | <b>*</b>         |
| Total                                  |      | (5,362,248)           | (3,985,303)              | (3,482,878)           | 502,425                                 | 231.10%         | •                |
| Funding Balance Adjustment             |      | (3,302,240)           | (3,963,303)              | (3,402,070)           | 302,423                                 |                 |                  |
| Add back Depreciation                  |      | 1,275,432             | 956,655                  | 840,633               | (116,022)                               | (13.80%)        | ▼                |
| Adjust (Profit)/Loss on Asset Disposal | 8    | (16,300)              | (29,375)                 | 61,236                | 90,611                                  | 147.97%         | À                |
| Adjust Provisions and Accruals         |      | (10,500)              | (23,373)                 | (17,418)              | (17,418)                                | (100.00%)       | <b>-</b>         |
| Net Operating (Ex. Rates)              |      | (1,318,415)           | (663,246)                | (656,277)             | 6,969                                   | (2000070)       |                  |
| Capital Revenues                       |      | ( /2 2/ 2/            | (222, 27                 | (3.27)                | ,,,,,,,,,,,,,,,,,,,,,,,,,,,,,,,,,,,,,,, |                 |                  |
| Grants, Subsidies and Contributions    | 11   | 9,584,010             | 7,996,426                | 1,203,947             | (6,792,479)                             | (564.18%)       |                  |
| Proceeds from Disposal of Assets       | 8    | 319,500               | 275,438                  | 225,181               | (50,256)                                | (22.32%)        | ▼                |
| Transfer from Reserves                 | 7    | 682,000               | 0                        | 0                     | 0                                       |                 |                  |
| Total                                  |      | 10,585,510            | 8,271,864                | 1,429,128             | (6,842,735)                             |                 |                  |
| Capital Expenses                       |      |                       |                          |                       |                                         |                 |                  |
| Land and Buildings                     | 8    | (1,922,596)           | (1,441,947)              | (859,134)             | 582,813                                 | 67.84%          | ▼                |
| Plant and Equipment                    | 8    | (762,500)             | (571,875)                | (539,836)             | 32,039                                  | 5.93%           |                  |
| Furniture and Equipment                | 8    | 0                     | 0                        | 0                     | 0                                       |                 |                  |
| Infrastructure Assets - Roads          | 8    | (8,302,571)           | (6,226,928)              | (1,257,166)           | 4,969,762                               | 395.31%         | <b>V</b>         |
| Infrastructure Assets - Other          | 8    | (401,000)             | (300,750)                | (23,549)              | 277,201                                 | 1177.12%        | •                |
| Repayment of Debentures                | 10   | (29,939)              | (17,884)                 | (17,884)              | 0                                       | 0.00%           |                  |
| Transfer to Reserves                   | 7    | (1,029,441)           | (40,235)                 | (40,235)              | 0                                       | 0.00%           |                  |
| Total                                  |      | (12,448,047)          | (8,599,619)              | (2,737,804)           | 5,861,815                               |                 |                  |
| Net Capital                            |      | (1,862,537)           | (327,756)                | (1,308,676)           | (980,920)                               |                 |                  |
| Total Net Operating + Capital          |      | (3,180,952)           | (991,002)                | (1,964,953)           | (973,951)                               |                 |                  |
| Opening Funding Surplus(Deficit)       |      | 1,431,582             | 1,431,582                | 1,450,966             | 19,384                                  | 1.34%           |                  |
| Rate Revenue                           | 9    | 1,749,370             | 1,726,870                | 1,822,473             | 95,603                                  | 5.25%           |                  |
| Closing Funding Surplus (Deficit)      | 3    | 0                     | 2,167,450                | 1,308,487             | (858,964)                               |                 |                  |