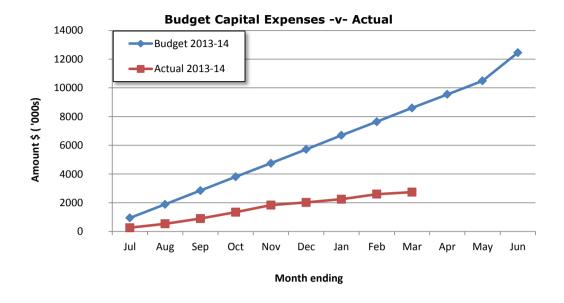

## Shire of Yalgoo STATEMENT OF FINANCIAL ACTIVITY (Statutory Reporting Program) For the Period Ended 31st March 2014

|                                        |      | Amended               | YTD<br>Budget            | YTD<br>Actual         | Var.\$                                  | Var. %          |                  |
|----------------------------------------|------|-----------------------|--------------------------|-----------------------|-----------------------------------------|-----------------|------------------|
|                                        |      | Annual Budget         | (a)                      | (b)                   | (b)-(a)                                 | (b)-(a)/(b)     | Var.             |
| Operating Revenues                     | Note | \$                    | \$                       | \$                    | \$                                      | %               |                  |
| Governance                             |      | 0                     | 0                        | 2,000                 | 2,000                                   | 100.00%         |                  |
| General Purpose Funding                |      | 2,152,446             | 1,828,377                | 1,365,999             | (462,378)                               | (33.85%)        | ▼                |
| Law, Order and Public Safety           |      | 34,300                | 31,350                   | 6,606                 | (24,744)                                | (374.57%)       | ▼                |
| Health                                 |      | 17,700                | 12,750                   | 436                   | (12,314)                                | (2824.31%)      | ▼                |
| Housing                                |      | 15,000                | 11,100                   | 10,482                | (618)                                   | (5.90%)         |                  |
| Community Amenities                    |      | 35,150                | 34,450                   | 18,268                | (16,182)                                | (88.58%)        | ▼                |
| Recreation and Culture                 |      | 49,200                | 48,800                   | 50,528                | 1,728                                   | 3.42%           |                  |
| Transport                              |      | 187,750               | 187,750                  | 221,126               | 33,376                                  | 15.09%          | $\blacktriangle$ |
| Economic Services                      |      | 118,800               | 108,000                  | 124,345               | 16,345                                  | 13.14%          |                  |
| Other Property and Services            |      | 174,355               | 132,200                  | 142,360               | 10,160                                  | 7.14%           |                  |
| Total (Ex. Rates)                      |      | 2,784,701             | 2,394,777                | 1,942,150             | (452,627)                               |                 |                  |
| Operating Expense                      |      |                       |                          |                       |                                         |                 |                  |
| Governance                             |      | (454,621)             | (360,595)                | (374,301)             | (13,706)                                | (3.66%)         |                  |
| General Purpose Funding                |      | (162,605)             | (123,985)                | (113,487)             | 10,498                                  | 9.25%           | _                |
| Law, Order and Public Safety           |      | (191,884)             | (153,084)                | (122,653)             | 30,431                                  | 24.81%          | ▼                |
| Education and Welfare                  |      | (11,843)              | (10,410)                 | (4,167)               | 6,243                                   | 149.82%         |                  |
| Health                                 |      | (90,139)              | (69,405)                 | (60,903)              | 8,502                                   | 13.96%          |                  |
| Housing                                |      | (362,509)             | (275,459)                | (243,141)             | 32,318                                  | 13.29%          | <b>V</b>         |
| Community Amenities                    |      | (336,088)             | (240,130)                | (169,170)             | 70,960                                  | 41.95%          | <b>▼</b>         |
| Recreation and Culture Transport       |      | (758,620)             | (588,499)                | (531,732)             | 56,767                                  | 10.68%          | •                |
| Economic Services                      |      | (2,220,487)           | (1,519,675)<br>(596,959) | (1,425,343)           | 94,332                                  | 6.62%<br>40.87% | $\blacksquare$   |
| Other Property and Services            |      | (741,767)<br>(31,685) | (47,102)                 | (423,755)<br>(14,226) | 173,204<br>32,876                       | 231.10%         | <b>*</b>         |
| Total                                  |      | (5,362,248)           | (3,985,303)              | (3,482,878)           | 502,425                                 | 231.10%         | •                |
| Funding Balance Adjustment             |      | (3,302,240)           | (3,963,303)              | (3,402,070)           | 302,423                                 |                 |                  |
| Add back Depreciation                  |      | 1,275,432             | 956,655                  | 840,633               | (116,022)                               | (13.80%)        | ▼                |
| Adjust (Profit)/Loss on Asset Disposal | 8    | (16,300)              | (29,375)                 | 61,236                | 90,611                                  | 147.97%         | À                |
| Adjust Provisions and Accruals         |      | (10,500)              | (23,373)                 | (17,418)              | (17,418)                                | (100.00%)       | <b>-</b>         |
| Net Operating (Ex. Rates)              |      | (1,318,415)           | (663,246)                | (656,277)             | 6,969                                   | (2000070)       |                  |
| Capital Revenues                       |      | ( /2 2/ 2/            | (222, 27                 | (3.27)                | ,,,,,,,,,,,,,,,,,,,,,,,,,,,,,,,,,,,,,,, |                 |                  |
| Grants, Subsidies and Contributions    | 11   | 9,584,010             | 7,996,426                | 1,203,947             | (6,792,479)                             | (564.18%)       |                  |
| Proceeds from Disposal of Assets       | 8    | 319,500               | 275,438                  | 225,181               | (50,256)                                | (22.32%)        | ▼                |
| Transfer from Reserves                 | 7    | 682,000               | 0                        | 0                     | 0                                       |                 |                  |
| Total                                  |      | 10,585,510            | 8,271,864                | 1,429,128             | (6,842,735)                             |                 |                  |
| Capital Expenses                       |      |                       |                          |                       |                                         |                 |                  |
| Land and Buildings                     | 8    | (1,922,596)           | (1,441,947)              | (859,134)             | 582,813                                 | 67.84%          | ▼                |
| Plant and Equipment                    | 8    | (762,500)             | (571,875)                | (539,836)             | 32,039                                  | 5.93%           |                  |
| Furniture and Equipment                | 8    | 0                     | 0                        | 0                     | 0                                       |                 |                  |
| Infrastructure Assets - Roads          | 8    | (8,302,571)           | (6,226,928)              | (1,257,166)           | 4,969,762                               | 395.31%         | <b>V</b>         |
| Infrastructure Assets - Other          | 8    | (401,000)             | (300,750)                | (23,549)              | 277,201                                 | 1177.12%        | •                |
| Repayment of Debentures                | 10   | (29,939)              | (17,884)                 | (17,884)              | 0                                       | 0.00%           |                  |
| Transfer to Reserves                   | 7    | (1,029,441)           | (40,235)                 | (40,235)              | 0                                       | 0.00%           |                  |
| Total                                  |      | (12,448,047)          | (8,599,619)              | (2,737,804)           | 5,861,815                               |                 |                  |
| Net Capital                            |      | (1,862,537)           | (327,756)                | (1,308,676)           | (980,920)                               |                 |                  |
| Total Net Operating + Capital          |      | (3,180,952)           | (991,002)                | (1,964,953)           | (973,951)                               |                 |                  |
| Opening Funding Surplus(Deficit)       |      | 1,431,582             | 1,431,582                | 1,450,966             | 19,384                                  | 1.34%           |                  |
| Rate Revenue                           | 9    | 1,749,370             | 1,726,870                | 1,822,473             | 95,603                                  | 5.25%           |                  |
| Closing Funding Surplus (Deficit)      | 3    | 0                     | 2,167,450                | 1,308,487             | (858,964)                               |                 |                  |