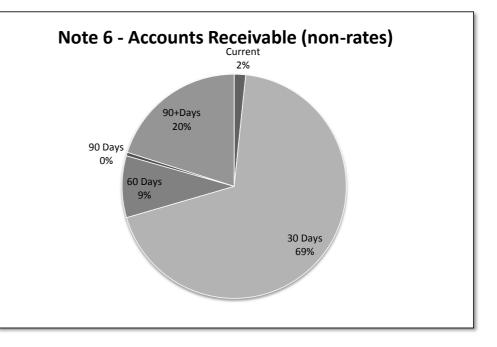

00<br>0000<br>0000<br>0000<br>0000<br>0000<br>0000<br>0000<br>0000<br>0000<br>0000<br>0000<br>0000<br>0000<br>0000<br>0000<br>0000<br>0000<br>0000<br>0000<br>0000<br>0000<br>0000<br>0000<br>0000<br>0000<br>0000<br>0000<br>0000<br>0000<br>0000<br>0000<br>0000<br>0000<br>0000<br>0000<br>0000<br>0000<br>0000<br>0000<br>0000<br>0000<br>0000<br>0000 |

**Comments/Notes - Rates Receivable** 

| Receivables - General | Current | 30 Days | 60 Days | 90 Days | 90+Days |
|-----------------------|---------|---------|---------|---------|---------|
|                       | \$      | \$      | \$      | \$      | \$      |
| Receivables - General | 12,185  | 506,101 | 65,512  | 3,719   | 147,761 |

**Total Receivables General Outstanding** 

735,278

Amounts shown above include GST (where applicable)



#### Comments/Notes - Receivables General

The debtor invoices overdue for 90 days or more include a grant from the Department of Health and Ageing (\$33,579) and a grant from the Department of Sport and Recreation (\$111,625).

Note 7: Cash Backed Reserve

| 2013-14<br>Name                         | Opening<br>Balance | Amended<br>Budget<br>Interest<br>Earned | Actual<br>Interest<br>Earned | Amended<br>Budget<br>Transfers<br>In (+) | Actual<br>Transfers<br>In (+) | Amended<br>Budget<br>Transfers<br>Out (-) | Actual<br>Transfers<br>Out (-) | Transfer out<br>Reference | Amended<br>Budget<br>Closing<br>Balance | Actual YTD<br>Closing<br>Balance |
|-----------------------------------------|--------------------|-----------------------------------------|------------------------------|--------