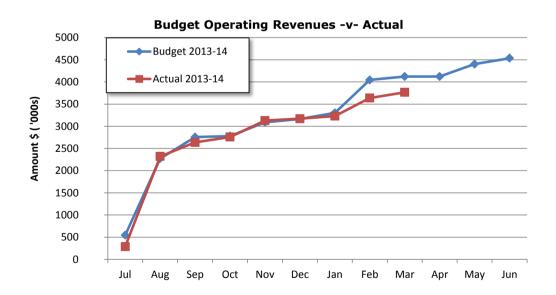

## Shire of Yalgoo STATEMENT OF FINANCIAL ACTIVITY (Statutory Reporting Program) For the Period Ended 31st March 2014

|                                        |      | Amended               | YTD<br>Budget            | YTD<br>Actual         | Var.\$                                  | Var. %          |                  |
|----------------------------------------|------|-----------------------|--------------------------|-----------------------|-----------------------------------------|-----------------|------------------|
|                                        |      | Annual Budget         | (a)                      | (b)                   | (b)-(a)                                 | (b)-(a)/(b)     | Var.             |
| Operating Revenues                     | Note | \$                    | \$                       | \$                    | \$                                      | %               |                  |
| Governance                             |      | 0                     | 0                        | 2,000                 | 2,000                                   | 100.00%         |                  |
| General Purpose Funding                |      | 2,152,446             | 1,828,377                | 1,365,999             | (462,378)                               | (33.85%)        | ▼                |
| Law, Order and Public Safety           |      | 34,300                | 31,350                   | 6,606                 | (24,744)                                | (374.57%)       | ▼                |
| Health                                 |      | 17,700                | 12,750                   | 436                   | (12,314)                                | (2824.31%)      | ▼                |
| Housing                                |      | 15,000                | 11,100                   | 10,482                | (618)                                   | (5.90%)         |                  |
| Community Amenities                    |      | 35,150                | 34,450                   | 18,268                | (16,182)                                | (88.58%)        | ▼                |
| Recreation and Culture                 |      | 49,200                | 48,800                   | 50,528                | 1,728                                   | 3.42%           |                  |
| Transport                              |      | 187,750               | 187,750                  | 221,126               | 33,376                                  | 15.09%          | $\blacktriangle$ |
| Economic Services                      |      | 118,800               | 108,000                  | 124,345               | 16,345                                  | 13.14%          |                  |
| Other Property and Services            |      | 174,355               | 132,200                  | 142,360               | 10,160                                  | 7.14%           |                  |
| Total (Ex. Rates)                      |      | 2,784,701             | 2,394,777                | 1,942,150             | (452,627)                               |                 |                  |
| Operating Expense                      |      |                       |                          |                       |                                         |                 |                  |
| Governance                             |      | (454,621)             | (360,595)                | (374,301)             | (13,706)                                | (3.66%)         |                  |
| General Purpose Funding                |      | (162,605)             | (123,985)                | (113,487)             | 10,498                                  | 9.25%           | _                |
| Law, Order and Public Safety           |      | (191,884)             | (153,084)                | (122,653)             | 30,431                                  | 24.81%          | ▼                |
| Education and Welfare                  |      | (11,843)              | (10,410)                 | (4,167)               | 6,243                                   | 149.82%         |                  |
| Health                                 |      | (90,139)              | (69,405)                 | (60,903)              | 8,502                                   | 13.96%          |                  |
| Housing                                |      | (362,509)             | (275,459)                | (243,141)             | 32,318                                  | 13.29%          | <b>V</b>         |
| Community Amenities                    |      | (336,088)             | (240,130)                | (169,170)             | 70,960                                  | 41.95%          | <b>▼</b>         |
| Recreation and Culture Transport       |      | (758,620)             | (588,499)                | (531,732)             | 56,767                                  | 10.68%          | •                |
| Economic Services                      |      | (2,220,487)           | (1,519,675)<br>(596,959) | (1,425,343)           | 94,332                                  | 6.62%<br>40.87% | $\blacksquare$   |
| Other Property and Services            |      | (741,767)<br>(31,685) | (47,102)                 | (423,755)<br>(14,226) | 173,204<br>32,876                       | 231.10%         | <b>*</b>         |
| Total                                  |      | (5,362,248)           | (3,985,303)              | (3,482,878)           | 502,425                                 | 231.10%         | •                |
| Funding Balance Adjustment             |      | (3,302,240)           | (3,963,303)              | (3,402,070)           | 302,423                                 |                 |                  |
| Add back Depreciation                  |      | 1,275,432             | 956,655                  | 840,633               | (116,022)                               | (13.80%)        | ▼                |
| Adjust (Profit)/Loss on Asset Disposal | 8    | (16,300)              | (29,375)                 | 61,236                | 90,611                                  | 147.97%         | À                |
| Adjust Provisions and Accruals         |      | (10,500)              | (23,373)                 | (17,418)              | (17,418)                                | (100.00%)       | <b>-</b>         |
| Net Operating (Ex. Rates)              |      | (1,318,415)           | (663,246)                | (656,277)             | 6,969                                   | (2000070)       |                  |
| Capital Revenues                       |      | ( /2 2/ 2/            | (222, 27                 | (3.27)                | ,,,,,,,,,,,,,,,,,,,,,,,,,,,,,,,,,,,,,,, |                 |                  |
| Grants, Subsidies and Contributions    | 11   | 9,584,010             | 7,996,426                | 1,203,947             | (6,792,479)                             | (564.18%)       |                  |
| Proceeds from Disposal of Assets       | 8    | 319,500               | 275,438                  | 225,181               | (50,256)                                | (22.32%)        | ▼                |
| Transfer from Reserves                 | 7    | 682,000               | 0                        | 0                     | 0                                       |                 |                  |
| Total                                  |      | 10,585,510            | 8,271,864                | 1,429,128             | (6,842,735)                             |                 |                  |
| Capital Expenses                       |      |                       |                          |                       |                                         |                 |                  |
| Land and Buildings                     | 8    | (1,922,596)           | (1,441,947)              | (859,134)             | 582,813                                 | 67.84%          | ▼                |
| Plant and Equipment                    | 8    | (762,500)             | (571,875)                | (539,836)             | 32,039                                  | 5.93%           |                  |
| Furniture and Equipment                | 8    | 0                     | 0                        | 0                     | 0                                       |                 |                  |
| Infrastructure Assets - Roads          | 8    | (8,302,571)           | (6,226,928)              | (1,257,166)           | 4,969,762                               | 395.31%         | <b>V</b>         |
| Infrastructure Assets - Other          | 8    | (401,000)             | (300,750)                | (23,549)              | 277,201                                 | 1177.12%        | •                |
| Repayment of Debentures                | 10   | (29,939)              | (17,884)                 | (17,884)              | 0                                       | 0.00%           |                  |
| Transfer to Reserves                   | 7    | (1,029,441)           | (40,235)                 | (40,235)              | 0                                       | 0.00%           |                  |
| Total                                  |      | (12,448,047)          | (8,599,619)              | (2,737,804)           | 5,861,815                               |                 |                  |
| Net Capital                            |      | (1,862,537)           | (327,756)                | (1,308,676)           | (980,920)                               |                 |                  |
| Total Net Operating + Capital          |      | (3,180,952)           | (991,002)                | (1,964,953)           | (973,951)                               |                 |                  |
| Opening Funding Surplus(Deficit)       |      | 1,431,582             | 1,431,582                | 1,450,966             | 19,384                                  | 1.34%           |                  |
| Rate Revenue                           | 9    | 1,749,370             | 1,726,870                | 1,822,473             | 95,603                                  | 5.25%           |                  |
| Closing Funding Surplus (Deficit)      | 3    | 0                     | 2,167,450                | 1,308,487             | (858,964)                               |                 |                  |