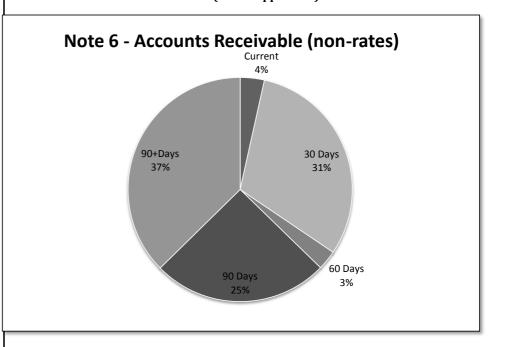

# Statement of Financial Activity

| Note 1  | Significant Accounting Policies    |
|---------|------------------------------------|
| Note 2  | Graphical Representation           |
| Note 3  | Net Current Funding Position       |
| Note 4  | Cash and Investments               |
| Note 5  | Budget Amendments                  |
| Note 6  | Receivables                        |
| Note 7  | Cash Backed Reserves               |
| Note 8  | Capital Disposals and Acquisitions |
| Note 9  | Rating Information                 |
| Note 10 | Information on Borrowings          |
| Note 11 | Grants and Contributions           |
| Note 12 | Trust                              |
| Note 13 | Major Variances                    |