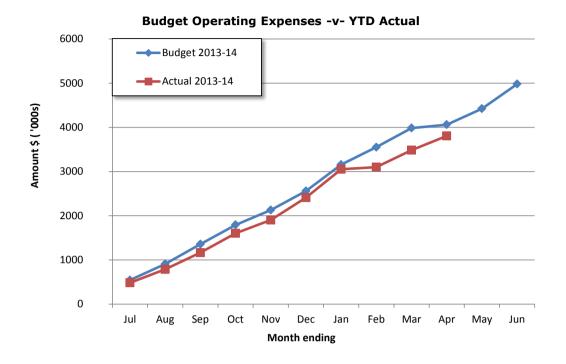

# Statement of Financial Activity

| Note 1  | Significant Accounting Policies    |
|---------|------------------------------------|
| Note 2  | Graphical Representation           |
| Note 3  | Net Current Funding Position       |
| Note 4  | Cash and Investments               |
| Note 5  | Budget Amendments                  |
| Note 6  | Receivables                        |
| Note 7  | Cash Backed Reserves               |
| Note 8  | Capital Disposals and Acquisitions |
| Note 9  | Rating Information                 |
| Note 10 | Information on Borrowings          |
| Note 11 | Grants and Contributions           |
| Note 12 | Trust                              |
| Note 13 | Major Variances                    |

## Shire of Yalgoo STATEMENT OF FINANCIAL ACTIVITY (Statutory Reporting Program) For the Period Ended 31st March 2014

|                                        |      | Amended               | YTD<br>Budget            | YTD<br>Actual         | Var.\$                                  | Var. %          |                  |
|----------------------------------------|------|-----------------------|--------------------------|-----------------------|-----------------------------------------|-----------------|------------------|
|                                        |      | Annual Budget         | (a)                      | (b)                   | (b)-(a)                                 | (b)-(a)/(b)     | Var.             |
| Operating Revenues                     | Note | \$                    | \$                       | \$                    | \$                                      | %               |                  |
| Governance                             |      | 0                     | 0                        | 2,000                 | 2,000                                   | 100.00%         |                  |
| General Purpose Funding                |      | 2,152,446             | 1,828,377                | 1,365,999             | (462,378)                               | (33.85%)        | ▼                |
| Law, Order and Public Safety           |      | 34,300                | 31,350                   | 6,606                 | (24,744)                                | (374.57%)       | ▼                |
| Health                                 |      | 17,700                | 12,750                   | 436                   | (12,314)                                | (2824.31%)      | ▼                |
| Housing                                |      | 15,000                | 11,100                   | 10,482                | (618)                                   | (5.90%)         |                  |
| Community Amenities                    |      | 35,150                | 34,450                   | 18,268                | (16,182)                                | (88.58%)        | ▼                |
| Recreation and Culture                 |      | 49,200                | 48,800                   | 50,528                | 1,728                                   | 3.42%           |                  |
| Transport                              |      | 187,750               | 187,750                  | 221,126               | 33,376                                  | 15.09%          | $\blacktriangle$ |
| Economic Services                      |      | 118,800               | 108,000                  | 124,345               | 16,345                                  | 13.14%          |                  |
| Other Property and Services            |      | 174,355               | 132,200                  | 142,360               | 10,160                                  | 7.14%           |                  |
| Total (Ex. Rates)                      |      | 2,784,701             | 2,394,777                | 1,942,150             | (452,627)                               |                 |                  |
| Operating Expense                      |      |                       |                          |                       |                                         |                 |                  |
| Governance                             |      | (454,621)             | (360,595)                | (374,301)             | (13,706)                                | (3.66%)         |                  |
| General Purpose Funding                |      | (162,605)             | (123,985)                | (113,487)             | 10,498                                  | 9.25%           | _                |
| Law, Order and Public Safety           |      | (191,884)             | (153,084)                | (122,653)             | 30,431                                  | 24.81%          | ▼                |
| Education and Welfare                  |      | (11,843)              | (10,410)                 | (4,167)               | 6,243                                   | 149.82%         |                  |
| Health                                 |      | (90,139)              | (69,405)                 | (60,903)              | 8,502                                   | 13.96%          |                  |
| Housing                                |      | (362,509)             | (275,459)                | (243,141)             | 32,318                                  | 13.29%          | <b>V</b>         |
| Community Amenities                    |      | (336,088)             | (240,130)                | (169,170)             | 70,960                                  | 41.95%          | <b>▼</b>         |
| Recreation and Culture Transport       |      | (758,620)             | (588,499)                | (531,732)             | 56,767                                  | 10.68%          | •                |
| Economic Services                      |      | (2,220,487)           | (1,519,675)<br>(596,959) | (1,425,343)           | 94,332                                  | 6.62%<br>40.87% | $\blacksquare$   |
| Other Property and Services            |      | (741,767)<br>(31,685) | (47,102)                 | (423,755)<br>(14,226) | 173,204<br>32,876                       | 231.10%         | <b>*</b>         |
| Total                                  |      | (5,362,248)           | (3,985,303)              | (3,482,878)           | 502,425                                 | 231.10%         | •                |
| Funding Balance Adjustment             |      | (3,302,240)           | (3,963,303)              | (3,402,070)           | 302,423                                 |                 |                  |
| Add back Depreciation                  |      | 1,275,432             | 956,655                  | 840,633               | (116,022)                               | (13.80%)        | ▼                |
| Adjust (Profit)/Loss on Asset Disposal | 8    | (16,300)              | (29,375)                 | 61,236                | 90,611                                  | 147.97%         | À                |
| Adjust Provisions and Accruals         |      | (10,500)              | (23,373)                 | (17,418)              | (17,418)                                | (100.00%)       | <b>-</b>         |
| Net Operating (Ex. Rates)              |      | (1,318,415)           | (663,246)                | (656,277)             | 6,969                                   | (2000070)       |                  |
| Capital Revenues                       |      | ( /2 2/ 2/            | (222, 27                 | (3.27)                | ,,,,,,,,,,,,,,,,,,,,,,,,,,,,,,,,,,,,,,, |                 |                  |
| Grants, Subsidies and Contributions    | 11   | 9,584,010             | 7,996,426                | 1,203,947             | (6,792,479)                             | (564.18%)       |                  |
| Proceeds from Disposal of Assets       | 8    | 319,500               | 275,438                  | 225,181               | (50,256)                                | (22.32%)        | ▼                |
| Transfer from Reserves                 | 7    | 682,000               | 0                        | 0                     | 0                                       |                 |                  |
| Total                                  |      | 10,585,510            | 8,271,864                | 1,429,128             | (6,842,735)                             |                 |                  |
| Capital Expenses                       |      |                       |                          |                       |                                         |                 |                  |
| Land and Buildings                     | 8    | (1,922,596)           | (1,441,947)              | (859,134)             | 582,813                                 | 67.84%          | ▼                |
| Plant and Equipment                    | 8    | (762,500)             | (571,875)                | (539,836)             | 32,039                                  | 5.93%           |                  |
| Furniture and Equipment                | 8    | 0                     | 0                        | 0                     | 0                                       |                 |                  |
| Infrastructure Assets - Roads          | 8    | (8,302,571)           | (6,226,928)              | (1,257,166)           | 4,969,762                               | 395.31%         | <b>V</b>         |
| Infrastructure Assets - Other          | 8    | (401,000)             | (300,750)                | (23,549)              | 277,201                                 | 1177.12%        | •                |
| Repayment of Debentures                | 10   | (29,939)              | (17,884)                 | (17,884)              | 0                                       | 0.00%           |                  |
| Transfer to Reserves                   | 7    | (1,029,441)           | (40,235)                 | (40,235)              | 0                                       | 0.00%           |                  |
| Total                                  |      | (12,448,047)          | (8,599,619)              | (2,737,804)           | 5,861,815                               |                 |                  |
| Net Capital                            |      | (1,862,537)           | (327,756)                | (1,308,676)           | (980,920)                               |                 |                  |
| Total Net Operating + Capital          |      | (3,180,952)           | (991,002)                | (1,964,953)           | (973,951)                               |                 |                  |
| Opening Funding Surplus(Deficit)       |      | 1,431,582             | 1,431,582                | 1,450,966             | 19,384                                  | 1.34%           |                  |
| Rate Revenue                           | 9    | 1,749,370             | 1,726,870                | 1,822,473             | 95,603                                  | 5.25%           |                  |
| Closing Funding Surplus (Deficit)      | 3    | 0                     | 2,167,450                | 1,308,487             | (858,964)                               |                 |                  |