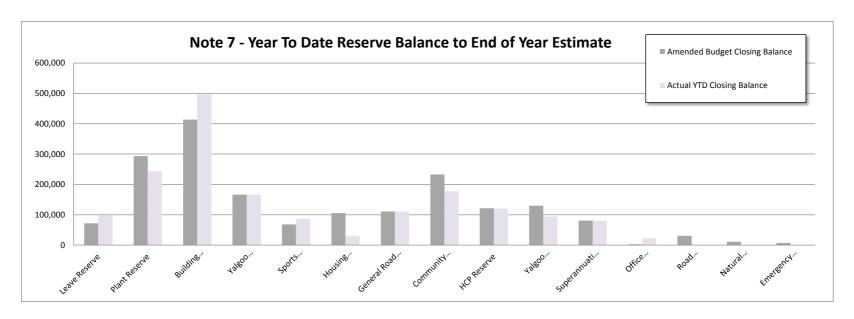

|
| Emergency Road Repairs Reserve          | 0                  | 0                                       | 0                            | 7,200                                    | 0                             | 0                                         | 0                              |                           | 7,200                                   | 0                                |
|                                         | 1,674,610          | 58,324                                  | 51,628                       | 971,117                                  | 0                             | (857,000)                                 | 0                              |                           | 1,847,051                               | 1,726,238                        |



#### Note 8: CAPITAL DISPOSALS AND ACQUISITIONS

| Actual YTD Profit/(Loss) of Asset Disposal |               | Dienocal       |          |                                              | ended Current Budget<br>/TD 30th April 2014 |                  |           |
|--------------------------------------------|---------------|----------------|----------|----------------------------------------------|---------------------------------------------|------------------|-----------|
| Actual I I                                 | D I Tolic, (E | 033) 017133001 | 713p03a1 | Disposals                                    | Amended                                     | D Soul April 201 | •         |
|                                            | Accum         |                | Profit   |