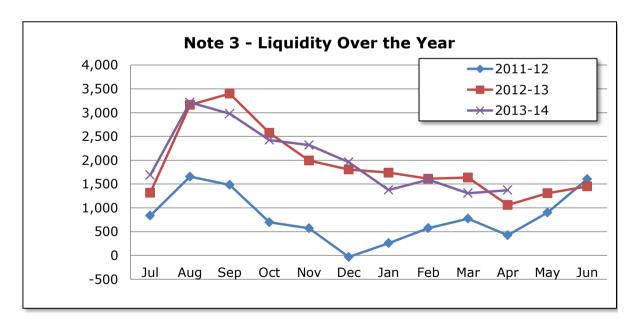

|             |  |
|      | (153,735)                           | (714,220)   | (353,045)   |  |
|      | (213,083)                           | (228,130)   | (163,734)   |  |
|      | (366,818)                           | (942,350)   | (516,779)   |  |
|      |                                     |             |             |  |
| 7    | (1,726,238)                         | (1,674,610) | (1,611,996) |  |
|      | 213,083                             | 228,130     | 93,086      |  |
|      |                                     |             |             |  |
|      |                                     |             | 70,648      |  |
|      |                                     |             |             |  |
|      | 1,371,956                           | 1,450,966   | 1,061,417   |  |



**Comments - Net Current Funding Position** 

#### **Note 4: CASH AND INVESTMENTS**

- (a) Cash Deposits

  Municipal Account
  Cash Maximiser
  Cash On Hand
- (b) **Term Deposits**Term Deposit 30 days
  Term Deposit 90 days
  Term Deposit 90 days
- (c) Other Investments
  N/A
  Total

| Interest<br>Rate            | Unrestricted<br>\$       | Restricted<br>\$     | Trust<br>\$ | Total<br>Amount \$        | Institution           | Maturity<br>Date                       |
|-----------------------------|--------------------------|----------------------|-------------|---------------------------|-----------------------|----------------------------------------|
| Variable<br>Variable<br>Nil | 83,395<br>453,474<br>760 |                      | 119,742     | 203,137<br>453,474<br>760 | NAB<br>NA