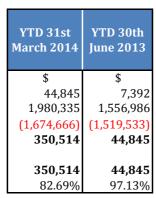

## Shire of Yalgoo STATEMENT OF FINANCIAL ACTIVITY (Statutory Reporting Program) For the Period Ended 31st March 2014

|                                        |      | Amended               | YTD<br>Budget            | YTD<br>Actual         | Var.\$                                  | Var. %          |                  |
|----------------------------------------|------|-----------------------|--------------------------|-----------------------|-----------------------------------------|-----------------|------------------|
|                                        |      | Annual Budget         | (a)                      | (b)                   | (b)-(a)                                 | (b)-(a)/(b)     | Var.             |
| Operating Revenues                     | Note | \$                    | \$                       | \$                    | \$                                      | %               |                  |
| Governance                             |      | 0                     | 0                        | 2,000                 | 2,000                                   | 100.00%         |                  |
| General Purpose Funding                |      | 2,152,446             | 1,828,377                | 1,365,999             | (462,378)                               | (33.85%)        | ▼                |
| Law, Order and Public Safety           |      | 34,300                | 31,350                   | 6,606                 | (24,744)                                | (374.57%)       | ▼                |
| Health                                 |      | 17,700                | 12,750                   | 436                   | (12,314)                                | (2824.31%)      | ▼                |
| Housing                                |      | 15,000                | 11,100                   | 10,482                | (618)                                   | (5.90%)         |                  |
| Community Amenities                    |      | 35,150                | 34,450                   | 18,268                | (16,182)                                | (88.58%)        | ▼                |
| Recreation and Culture                 |      | 49,200                | 48,800                   | 50,528                | 1,728                                   | 3.42%           |                  |
| Transport                              |      | 187,750               | 187,750                  | 221,126               | 33,376                                  | 15.09%          | $\blacktriangle$ |
| Economic Services                      |      | 118,800               | 108,000                  | 124,345               | 16,345                                  | 13.14%          |                  |
| Other Property and Services            |      | 174,355               | 132,200                  | 142,360               | 10,160                                  | 7.14%           |                  |
| Total (Ex. Rates)                      |      | 2,784,701             | 2,394,777                | 1,942,150             | (452,627)                               |                 |                  |
| Operating Expense                      |      |                       |                          |                       |                                         |                 |                  |
| Governance                             |      | (454,621)             | (360,595)                | (374,301)             | (13,706)                                | (3.66%)         |                  |
| General Purpose Funding                |      | (162,605)             | (123,985)                | (113,487)             | 10,498                                  | 9.25%           | _                |
| Law, Order and Public Safety           |      | (191,884)             | (153,084)                | (122,653)             | 30,431                                  | 24.81%          | ▼                |
| Education and Welfare                  |      | (11,843)              | (10,410)                 | (4,167)               | 6,243                                   | 149.82%         |                  |
| Health                                 |      | (90,139)              | (69,405)                 | (60,903)              | 8,502                                   | 13.96%          |                  |
| Housing                                |      | (362,509)             | (275,459)                | (243,141)             | 32,318                                  | 13.29%          | <b>V</b>         |
| Community Amenities                    |      | (336,088)             | (240,130)                | (169,170)             | 70,960                                  | 41.95%          | <b>▼</b>         |
| Recreation and Culture Transport       |      | (758,620)             | (588,499)                | (531,732)             | 56,767                                  | 10.68%          | •                |
| Economic Services                      |      | (2,220,487)           | (1,519,675)<br>(596,959) | (1,425,343)           | 94,332                                  | 6.62%<br>40.87% | $\blacksquare$   |
| Other Property and Services            |      | (741,767)<br>(31,685) | (47,102)                 | (423,755)<br>(14,226) | 173,204<br>32,876                       | 231.10%         | <b>*</b>         |
| Total                                  |      | (5,362,248)           | (3,985,303)              | (3,482,878)           | 502,425                                 | 231.10%         | •                |
| Funding Balance Adjustment             |      | (3,302,240)           | (3,963,303)              | (3,402,070)           | 302,423                                 |                 |                  |
| Add back Depreciation                  |      | 1,275,432             | 956,655                  | 840,633               | (116,022)                               | (13.80%)        | ▼                |
| Adjust (Profit)/Loss on Asset Disposal | 8    | (16,300)              | (29,375)                 | 61,236                | 90,611                                  | 147.97%         | À                |
| Adjust Provisions and Accruals         |      | (10,500)              | (23,373)                 | (17,418)              | (17,418)                                | (100.00%)       | <b>-</b>         |
| Net Operating (Ex. Rates)              |      | (1,318,415)           | (663,246)                | (656,277)             | 6,969                                   | (2000070)       |                  |
| Capital Revenues                       |      | ( /2 2/ 2/            | (222, 27                 | (3.27)                | ,,,,,,,,,,,,,,,,,,,,,,,,,,,,,,,,,,,,,,, |                 |                  |
| Grants, Subsidies and Contributions    | 11   | 9,584,010             | 7,996,426                | 1,203,947             | (6,792,479)                             | (564.18%)       |                  |
| Proceeds from Disposal of Assets       | 8    | 319,500               | 275,438                  | 225,181               | (50,256)                                | (22.32%)        | ▼                |
| Transfer from Reserves                 | 7    | 682,000               | 0                        | 0                     | 0                                       |                 |                  |
| Total                                  |      | 10,585,510            | 8,271,864                | 1,429,128             | (6,842,735)                             |                 |                  |
| Capital Expenses                       |      |                       |                          |                       |                                         |                 |                  |
| Land and Buildings                     | 8    | (1,922,596)           | (1,441,947)              | (859,134)             | 582,813                                 | 67.84%          | ▼                |
| Plant and Equipment                    | 8    | (762,500)             | (571,875)                | (539,836)             | 32,039                                  | 5.93%           |                  |
| Furniture and Equipment                | 8    | 0                     | 0                        | 0                     | 0                                       |                 |                  |
| Infrastructure Assets - Roads          | 8    | (8,302,571)           | (6,226,928)              | (1,257,166)           | 4,969,762                               | 395.31%         | <b>V</b>         |
| Infrastructure Assets - Other          | 8    | (401,000)             | (300,750)                | (23,549)              | 277,201                                 | 1177.12%        | •                |
| Repayment of Debentures                | 10   | (29,939)              | (17,884)                 | (17,884)              | 0                                       | 0.00%           |                  |
| Transfer to Reserves                   | 7    | (1,029,441)           | (40,235)                 | (40,235)              | 0                                       | 0.00%           |                  |
| Total                                  |      | (12,448,047)          | (8,599,619)              | (2,737,804)           | 5,861,815                               |                 |                  |
| Net Capital                            |      | (1,862,537)           | (327,756)                | (1,308,676)           | (980,920)                               |                 |                  |
| Total Net Operating + Capital          |      | (3,180,952)           | (991,002)                | (1,964,953)           | (973,951)                               |                 |                  |
| Opening Funding Surplus(Deficit)       |      | 1,431,582             | 1,431,582                | 1,450,966             | 19,384                                  | 1.34%           |                  |
| Rate Revenue                           | 9    | 1,749,370             | 1,726,870                | 1,822,473             | 95,603                                  | 5.25%           |                  |
| Closing Funding Surplus (Deficit)      | 3    | 0                     | 2,167,450                | 1,308,487             | (858,964)                               |                 |                  |