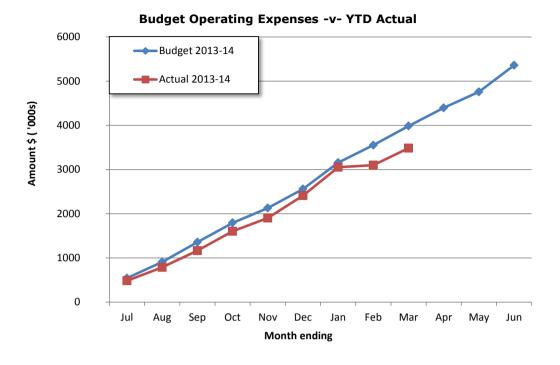

## Shire of Yalgoo STATEMENT OF FINANCIAL ACTIVITY (Statutory Reporting Program) For the Period Ended 31st March 2014

|                                        |      | Amended               | YTD<br>Budget            | YTD<br>Actual         | Var.\$                                  | Var. %          |                  |
|----------------------------------------|------|-----------------------|--------------------------|-----------------------|-----------------------------------------|-----------------|------------------|
|                                        |      | Annual Budget         | (a)                      | (b)                   | (b)-(a)                                 | (b)-(a)/(b)     | Var.             |
| Operating Revenues                     | Note | \$                    | \$                       | \$                    | \$                                      | %               |                  |
| Governance                             |      | 0                     | 0                        | 2,000                 | 2,000                                   | 100.00%         |                  |
| General Purpose Funding                |      | 2,152,446             | 1,828,377                | 1,365,999             | (462,378)                               | (33.85%)        | ▼                |
| Law, Order and Public Safety           |      | 34,300                | 31,350                   | 6,606                 | (24,744)                                | (374.57%)       | ▼                |
| Health                                 |      | 17,700                | 12,750                   | 436                   | (12,314)                                | (2824.31%)      | ▼                |
| Housing                                |      | 15,000                | 11,100                   | 10,482                | (618)                                   | (5.90%)         |                  |
| Community Amenities                    |      | 35,150                | 34,450                   | 18,268                | (16,182)                                | (88.58%)        | ▼                |
| Recreation and Culture                 |      | 49,200                | 48,800                   | 50,528                | 1,728                                   | 3.42%           |                  |
| Transport                              |      | 187,750               | 187,750                  | 221,126               | 33,376                                  | 15.09%          | $\blacktriangle$ |
| Economic Services                      |      | 118,800               | 108,000                  | 124,345               | 16,345                                  | 13.14%          |                  |
| Other Property and Services            |      | 174,355               | 132,200                  | 142,360               | 10,160                                  | 7.14%           |                  |
| Total (Ex. Rates)                      |      | 2,784,701             | 2,394,777                | 1,942,150             | (452,627)                               |                 |                  |
| Operating Expense                      |      |                       |                          |                       |                                         |                 |                  |
| Governance                             |      | (454,621)             | (360,595)                | (374,301)             | (13,706)                                | (3.66%)         |                  |
| General Purpose Funding                |      | (162,605)             | (123,985)                | (113,487)             | 10,498                                  | 9.25%           | _                |
| Law, Order and Public Safety           |      | (191,884)             | (153,084)                | (122,653)             | 30,431                                  | 24.81%          | ▼                |
| Education and Welfare                  |      | (11,843)              | (10,410)                 | (4,167)               | 6,243                                   | 149.82%         |                  |
| Health                                 |      | (90,139)              | (69,405)                 | (60,903)              | 8,502                                   | 13.96%          |                  |
| Housing                                |      | (362,509)             | (275,459)                | (243,141)             | 32,318                                  | 13.29%          | <b>V</b>         |
| Community Amenities                    |      | (336,088)             | (240,130)                | (169,170)             | 70,960                                  | 41.95%          | <b>▼</b>         |
| Recreation and Culture Transport       |      | (758,620)             | (588,499)                | (531,732)             | 56,767                                  | 10.68%          | •                |
| Economic Services                      |      | (2,220,487)           | (1,519,675)<br>(596,959) | (1,425,343)           | 94,332                                  | 6.62%<br>40.87% | $\blacksquare$   |
| Other Property and Services            |      | (741,767)<br>(31,685) | (47,102)                 | (423,755)<br>(14,226) | 173,204<br>32,876                       | 231.10%         | <b>*</b>         |
| Total                                  |      | (5,362,248)           | (3,985,303)              | (3,482,878)           | 502,425                                 | 231.10%         | •                |
| Funding Balance Adjustment             |      | (3,302,240)           | (3,963,303)              | (3,402,070)           | 302,423                                 |                 |                  |
| Add back Depreciation                  |      | 1,275,432             | 956,655                  | 840,633               | (116,022)                               | (13.80%)        | ▼                |
| Adjust (Profit)/Loss on Asset Disposal | 8    | (16,300)              | (29,375)                 | 61,236                | 90,611                                  | 147.97%         | À                |
| Adjust Provisions and Accruals         |      | (10,500)              | (23,373)                 | (17,418)              | (17,418)                                | (100.00%)       | <b>-</b>         |
| Net Operating (Ex. Rates)              |      | (1,318,415)           | (663,246)                | (656,277)             | 6,969                                   | (2000070)       |                  |
| Capital Revenues                       |      | ( /2 2/ 2/            | (222, 27                 | (3.27)                | ,,,,,,,,,,,,,,,,,,,,,,,,,,,,,,,,,,,,,,, |                 |                  |
| Grants, Subsidies and Contributions    | 11   | 9,584,010             | 7,996,426                | 1,203,947             | (6,792,479)                             | (564.18%)       |                  |
| Proceeds from Disposal of Assets       | 8    | 319,500               | 275,438                  | 225,181               | (50,256)                                | (22.32%)        | ▼                |
| Transfer from Reserves                 | 7    | 682,000               | 0                        | 0                     | 0                                       |                 |                  |
| Total                                  |      | 10,585,510            | 8,271,864                | 1,429,128             | (6,842,735)                             |                 |                  |
| Capital Expenses                       |      |                       |                          |                       |                                         |                 |                  |
| Land and Buildings                     | 8    | (1,922,596)           | (1,441,947)              | (859,134)             | 582,813                                 | 67.84%          | ▼                |
| Plant and Equipment                    | 8    | (762,500)             | (571,875)                | (539,836)             | 32,039                                  | 5.93%           |                  |
| Furniture and Equipment                | 8    | 0                     | 0                        | 0                     | 0                                       |                 |                  |
| Infrastructure Assets - Roads          | 8    | (8,302,571)           | (6,226,928)              | (1,257,166)           | 4,969,762                               | 395.31%         | <b>V</b>         |
| Infrastructure Assets - Other          | 8    | (401,000)             | (300,750)                | (23,549)              | 277,201                                 | 1177.12%        | •                |
| Repayment of Debentures                | 10   | (29,939)              | (17,884)                 | (17,884)              | 0                                       | 0.00%           |                  |
| Transfer to Reserves                   | 7    | (1,029,441)           | (40,235)                 | (40,235)              | 0                                       | 0.00%           |                  |
| Total                                  |      | (12,448,047)          | (8,599,619)              | (2,737,804)           | 5,861,815                               |                 |                  |
| Net Capital                            |      | (1,862,537)           | (327,756)                | (1,308,676)           | (980,920)                               |                 |                  |
| Total Net Operating + Capital          |      | (3,180,952)           | (991,002)                | (1,964,953)           | (973,951)                               |                 |                  |
| Opening Funding Surplus(Deficit)       |      | 1,431,582             | 1,431,582                | 1,450,966             | 19,384                                  | 1.34%           |                  |
| Rate Revenue                           | 9    | 1,749,370             | 1,726,870                | 1,822,473             | 95,603                                  | 5.25%           |                  |
| Closing Funding Surplus (Deficit)      | 3    | 0                     | 2,167,450                | 1,308,487             | (858,964)                               |                 |                  |