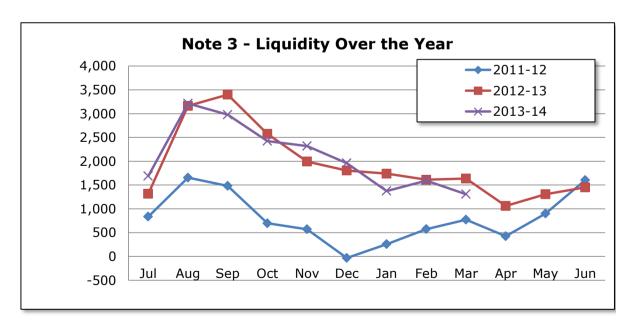

## Shire of Yalgoo STATEMENT OF FINANCIAL ACTIVITY (Statutory Reporting Program) For the Period Ended 31st March 2014

|                                        |      | Amended               | YTD<br>Budget            | YTD<br>Actual         | Var.\$                                  | Var. %          |                  |
|----------------------------------------|------|-----------------------|--------------------------|-----------------------|-----------------------------------------|-----------------|------------------|
|                                        |      | Annual Budget         | (a)                      | (b)                   | (b)-(a)                                 | (b)-(a)/(b)     | Var.             |
| Operating Revenues                     | Note | \$                    | \$                       | \$                    | \$                                      | %               |                  |
| Governance                             |      | 0                     | 0                        | 2,000                 | 2,000                                   | 100.00%         |                  |
| General Purpose Funding                |      | 2,152,446             | 1,828,377                | 1,365,999             | (462,378)                               | (33.85%)        | ▼                |
| Law, Order and Public Safety           |      | 34,300                | 31,350                   | 6,606                 | (24,744)                                | (374.57%)       | ▼                |
| Health                                 |      | 17,700                | 12,750                   | 436                   | (12,314)                                | (2824.31%)      | ▼                |
| Housing                                |      | 15,000                | 11,100                   | 10,482                | (618)                                   | (5.90%)         |                  |
| Community Amenities                    |      | 35,150                | 34,450                   | 18,268                | (16,182)                                | (88.58%)        | ▼                |
| Recreation and Culture                 |      | 49,200                | 48,800                   | 50,528                | 1,728                                   | 3.42%           |                  |
| Transport                              |      | 187,750               | 187,750                  | 221,126               | 33,376                                  | 15.09%          | $\blacktriangle$ |
| Economic Services                      |      | 118,800               | 108,000                  | 124,345               | 16,345                                  | 13.14%          |                  |
| Other Property and Services            |      | 174,355               | 132,200                  | 142,360               | 10,160                                  | 7.14%           |                  |
| Total (Ex. Rates)                      |      | 2,784,701             | 2,394,777                | 1,942,150             | (452,627)                               |                 |                  |
| Operating Expense                      |      |                       |                          |                       |                                         |                 |                  |
| Governance                             |      | (454,621)             | (360,595)                | (374,301)             | (13,706)                                | (3.66%)         |                  |
| General Purpose Funding                |      | (162,605)             | (123,985)                | (113,487)             | 10,498                                  | 9.25%           | _                |
| Law, Order and Public Safety           |      | (191,884)             | (153,084)                | (122,653)             | 30,431                                  | 24.81%          | ▼                |
| Education and Welfare                  |      | (11,843)              | (10,410)                 | (4,167)               | 6,243                                   | 149.82%         |                  |
| Health                                 |      | (90,139)              | (69,405)                 | (60,903)              | 8,502                                   | 13.96%          |                  |
| Housing                                |      | (362,509)             | (275,459)                | (243,141)             | 32,318                                  | 13.29%          | <b>V</b>         |
| Community Amenities                    |      | (336,088)             | (240,130)                | (169,170)             | 70,960                                  | 41.95%          | <b>▼</b>         |
| Recreation and Culture Transport       |      | (758,620)             | (588,499)                | (531,732)             | 56,767                                  | 10.68%          | •                |
| Economic Services                      |      | (2,220,487)           | (1,519,675)<br>(596,959) | (1,425,343)           | 94,332                                  | 6.62%<br>40.87% | $\blacksquare$   |
| Other Property and Services            |      | (741,767)<br>(31,685) | (47,102)                 | (423,755)<br>(14,226) | 173,204<br>32,876                       | 231.10%         | <b>*</b>         |
| Total                                  |      | (5,362,248)           | (3,985,303)              | (3,482,878)           | 502,425                                 | 231.10%         | •                |
| Funding Balance Adjustment             |      | (3,302,240)           | (3,963,303)              | (3,402,070)           | 302,423                                 |                 |                  |
| Add back Depreciation                  |      | 1,275,432             | 956,655                  | 840,633               | (116,022)                               | (13.80%)        | ▼                |
| Adjust (Profit)/Loss on Asset Disposal | 8    | (16,300)              | (29,375)                 | 61,236                | 90,611                                  | 147.97%         | À                |
| Adjust Provisions and Accruals         |      | (10,500)              | (23,373)                 | (17,418)              | (17,418)                                | (100.00%)       | <b>-</b>         |
| Net Operating (Ex. Rates)              |      | (1,318,415)           | (663,246)                | (656,277)             | 6,969                                   | (2000070)       |                  |
| Capital Revenues                       |      | ( /2 2/ 2/            | (222, 27                 | (3.27)                | ,,,,,,,,,,,,,,,,,,,,,,,,,,,,,,,,,,,,,,, |                 |                  |
| Grants, Subsidies and Contributions    | 11   | 9,584,010             | 7,996,426                | 1,203,947             | (6,792,479)                             | (564.18%)       |                  |
| Proceeds from Disposal of Assets       | 8    | 319,500               | 275,438                  | 225,181               | (50,256)                                | (22.32%)        | ▼                |
| Transfer from Reserves                 | 7    | 682,000               | 0                        | 0                     | 0                                       |                 |                  |
| Total                                  |      | 10,585,510            | 8,271,864                | 1,429,128             | (6,842,735)                             |                 |                  |
| Capital Expenses                       |      |                       |                          |                       |                                         |                 |                  |
| Land and Buildings                     | 8    | (1,922,596)           | (1,441,947)              | (859,134)             | 582,813                                 | 67.84%          | ▼                |
| Plant and Equipment                    | 8    | (762,500)             | (571,875)                | (539,836)             | 32,039                                  | 5.93%           |                  |
| Furniture and Equipment                | 8    | 0                     | 0                        | 0                     | 0                                       |                 |                  |
| Infrastructure Assets - Roads          | 8    | (8,302,571)           | (6,226,928)              | (1,257,166)           | 4,969,762                               | 395.31%         | <b>V</b>         |
| Infrastructure Assets - Other          | 8    | (401,000)             | (300,750)                | (23,549)              | 277,201                                 | 1177.12%        | •                |
| Repayment of Debentures                | 10   | (29,939)              | (17,884)                 | (17,884)              | 0                                       | 0.00%           |                  |
| Transfer to Reserves                   | 7    | (1,029,441)           | (40,235)                 | (40,235)              | 0                                       | 0.00%           |                  |
| Total                                  |      | (12,448,047)          | (8,599,619)              | (2,737,804)           | 5,861,815                               |                 |                  |
| Net Capital                            |      | (1,862,537)           | (327,756)                | (1,308,676)           | (980,920)                               |                 |                  |
| Total Net Operating + Capital          |      | (3,180,952)           | (991,002)                | (1,964,953)           | (973,951)                               |                 |                  |
| Opening Funding Surplus(Deficit)       |      | 1,431,582             | 1,431,582                | 1,450,966             | 19,384                                  | 1.34%           |                  |
| Rate Revenue                           | 9    | 1,749,370             | 1,726,870                | 1,822,473             | 95,603                                  | 5.25%           |                  |
| Closing Funding Surplus (Deficit)      | 3    | 0                     | 2,167,450                | 1,308,487             | (858,964)                               |                 |                  |