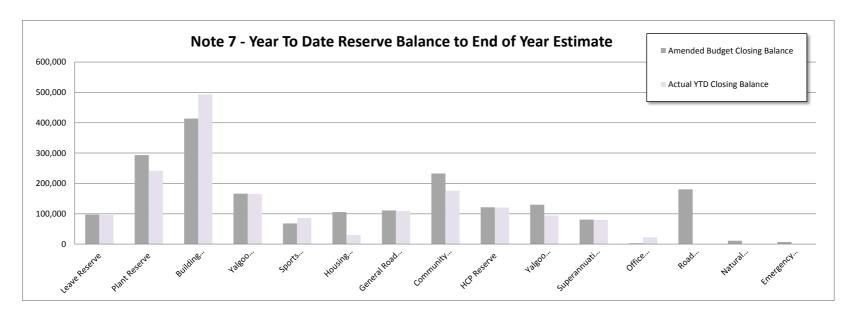

# Statement of Financial Activity

| Note 1  | Significant Accounting Policies    |
|---------|------------------------------------|
| Note 2  | Graphical Representation           |
| Note 3  | Net Current Funding Position       |
| Note 4  | Cash and Investments               |
| Note 5  | Budget Amendments                  |
| Note 6  | Receivables                        |
| Note 7  | Cash Backed Reserves               |
| Note 8  | Capital Disposals and Acquisitions |
| Note 9  | Rating Information                 |
| Note 10 | Information on Borrowings          |
| Note 11 | Grants and Contributions           |
| Note 12 | Trust                              |
| Note 13 | Major Variances                    |