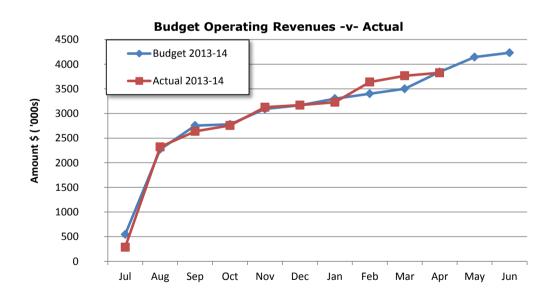

# Statement of Financial Activity

| Note 1  | Significant Accounting Policies    |
|---------|------------------------------------|
| Note 2  | Graphical Representation           |
| Note 3  | Net Current Funding Position       |
| Note 4  | Cash and Investments               |
| Note 5  | Budget Amendments                  |
| Note 6  | Receivables                        |
| Note 7  | Cash Backed Reserves               |
| Note 8  | Capital Disposals and Acquisitions |
| Note 9  | Rating Information                 |
| Note 10 | Information on Borrowings          |
| Note 11 | Grants and Contributions           |
| Note 12 | Trust                              |
| Note 13 | Major Variances                    |

## Shire of Yalgoo STATEMENT OF FINANCIAL ACTIVITY (Statutory Reporting Program) For the Period Ended 31st March 2014

|                                        |      | Amended               | YTD<br>Budget            | YTD<br>Actual         | Var.\$                                  | Var. %          |                  |
|----------------------------------------|------|-----------------------|--------------------------|-----------------------|-----------------------------------------|-----------------|------------------|
|                                        |      | Annual Budget         | (a)                      | (b)                   | (b)-(a)                                 | (b)-(a)/(b)     | Var.             |
| Operating Revenues                     | Note | \$                    | \$                       | \$                    | \$                                      | %               |                  |
| Governance                             |      | 0                     | 0                        | 2,000                 | 2,000                                   | 100.00%         |                  |
| General Purpose Funding                |      | 2,152,446             | 1,828,377                | 1,365,999             | (462,378)                               | (33.85%)        | ▼                |
| Law, Order and Public Safety           |      | 34,300                | 31,350                   | 6,606                 | (24,744)                                | (374.57%)       | ▼                |
| Health                                 |      | 17,700                | 12,750                   | 436                   | (12,314)                                | (2824.31%)      | ▼                |
| Housing                                |      | 15,000                | 11,100                   | 10,482                | (618)                                   | (5.90%)         |                  |
| Community Amenities                    |      | 35,150                | 34,450                   | 18,268                | (16,182)                                | (88.58%)        | ▼                |
| Recreation and Culture                 |      | 49,200                | 48,800                   | 50,528                | 1,728                                   | 3.42%           |                  |
| Transport                              |      | 187,750               | 187,750                  | 221,126               | 33,376                                  | 15.09%          | $\blacktriangle$ |
| Economic Services                      |      | 118,800               | 108,000                  | 124,345               | 16,345                                  | 13.14%          |                  |
| Other Property and Services            |      | 174,355               | 132,200                  | 142,360               | 10,160                                  | 7.14%           |                  |
| Total (Ex. Rates)                      |      | 2,784,701             | 2,394,777                | 1,942,150             | (452,627)                               |                 |                  |
| Operating Expense                      |      |                       |                          |                       |                                         |                 |                  |
| Governance                             |      | (454,621)             | (360,595)                | (374,301)             | (13,706)                                | (3.66%)         |                  |
| General Purpose Funding                |      | (162,605)             | (123,985)                | (113,487)             | 10,498                                  | 9.25%           | _                |
| Law, Order and Public Safety           |      | (191,884)             | (153,084)                | (122,653)             | 30,431                                  | 24.81%          | ▼                |
| Education and Welfare                  |      | (11,843)              | (10,410)                 | (4,167)               | 6,243                                   | 149.82%         |                  |
| Health                                 |      | (90,139)              | (69,405)                 | (60,903)              | 8,502                                   | 13.96%          |                  |
| Housing                                |      | (362,509)             | (275,459)                | (243,141)             | 32,318                                  | 13.29%          | <b>V</b>         |
| Community Amenities                    |      | (336,088)             | (240,130)                | (169,170)             | 70,960                                  | 41.95%          | <b>▼</b>         |
| Recreation and Culture Transport       |      | (758,620)             | (588,499)                | (531,732)             | 56,767                                  | 10.68%          | •                |
| Economic Services                      |      | (2,220,487)           | (1,519,675)<br>(596,959) | (1,425,343)           | 94,332                                  | 6.62%<br>40.87% | $\blacksquare$   |
| Other Property and Services            |      | (741,767)<br>(31,685) | (47,102)                 | (423,755)<br>(14,226) | 173,204<br>32,876                       | 231.10%         | <b>*</b>         |
| Total                                  |      | (5,362,248)           | (3,985,303)              | (3,482,878)           | 502,425                                 | 231.10%         | •                |
| Funding Balance Adjustment             |      | (3,302,240)           | (3,963,303)              | (3,402,070)           | 302,423                                 |                 |                  |
| Add back Depreciation                  |      | 1,275,432             | 956,655                  | 840,633               | (116,022)                               | (13.80%)        | ▼                |
| Adjust (Profit)/Loss on Asset Disposal | 8    | (16,300)              | (29,375)                 | 61,236                | 90,611                                  | 147.97%         | À                |
| Adjust Provisions and Accruals         |      | (10,500)              | (23,373)                 | (17,418)              | (17,418)                                | (100.00%)       | <b>-</b>         |
| Net Operating (Ex. Rates)              |      | (1,318,415)           | (663,246)                | (656,277)             | 6,969                                   | (2000070)       |                  |
| Capital Revenues                       |      | ( /2 2/ 2/            | (222, 27                 | (3.27)                | ,,,,,,,,,,,,,,,,,,,,,,,,,,,,,,,,,,,,,,, |                 |                  |
| Grants, Subsidies and Contributions    | 11   | 9,584,010             | 7,996,426                | 1,203,947             | (6,792,479)                             | (564.18%)       |                  |
| Proceeds from Disposal of Assets       | 8    | 319,500               | 275,438                  | 225,181               | (50,256)                                | (22.32%)        | ▼                |
| Transfer from Reserves                 | 7    | 682,000               | 0                        | 0                     | 0                                       |                 |                  |
| Total                                  |      | 10,585,510            | 8,271,864                | 1,429,128             | (6,842,735)                             |                 |                  |
| Capital Expenses                       |      |                       |                          |                       |                                         |                 |                  |
| Land and Buildings                     | 8    | (1,922,596)           | (1,441,947)              | (859,134)             | 582,813                                 | 67.84%          | ▼                |
| Plant and Equipment                    | 8    | (762,500)             | (571,875)                | (539,836)             | 32,039                                  | 5.93%           |                  |
| Furniture and Equipment                | 8    | 0                     | 0                        | 0                     | 0                                       |                 |                  |
| Infrastructure Assets - Roads          | 8    | (8,302,571)           | (6,226,928)              | (1,257,166)           | 4,969,762                               | 395.31%         | <b>V</b>         |
| Infrastructure Assets - Other          | 8    | (401,000)             | (300,750)                | (23,549)              | 277,201                                 | 1177.12%        | •                |
| Repayment of Debentures                | 10   | (29,939)              | (17,884)                 | (17,884)              | 0                                       | 0.00%           |                  |
| Transfer to Reserves                   | 7    | (1,029,441)           | (40,235)                 | (40,235)              | 0                                       | 0.00%           |                  |
| Total                                  |      | (12,448,047)          | (8,599,619)              | (2,737,804)           | 5,861,815                               |                 |                  |
| Net Capital                            |      | (1,862,537)           | (327,756)                | (1,308,676)           | (980,920)                               |                 |                  |
| Total Net Operating + Capital          |      | (3,180,952)           | (991,002)                | (1,964,953)           | (973,951)                               |                 |                  |
| Opening Funding Surplus(Deficit)       |      | 1,431,582             | 1,431,582                | 1,450,966             | 19,384                                  | 1.34%           |                  |
| Rate Revenue                           | 9    | 1,749,370             | 1,726,870                | 1,822,473             | 95,603                                  | 5.25%           |                  |
| Closing Funding Surplus (Deficit)      | 3    | 0                     | 2,167,450                | 1,308,487             | (858,964)                               |                 |                  |