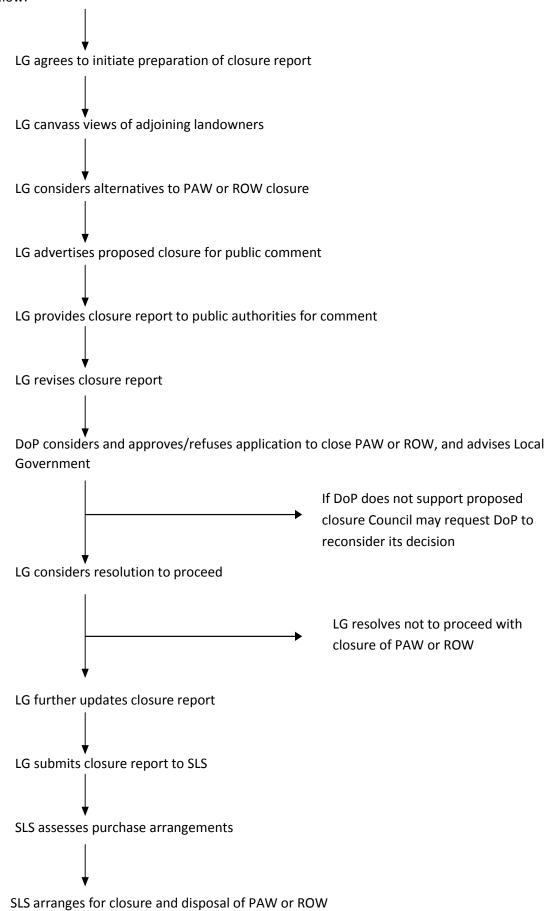

d owners can be informed as soon as possible. The purchase price may be reduced depending on the impact of any easements or costs to relocate services.

### Coordination

Closure and disposal procedures can be expedited should a Local Government undertake coordination of the exercise, in liaison with affected adjoining landowners. Under this arrangement, the Local Government would obtain necessary signatures to documents and payments.

### Survey, Valuation

SLS will arrange survey and valuation

Once all of the above-mentioned have been addressed by the Local Government the proposal for closure will be subject to the Department of Planning consideration and State Land Service assessment.

A diagrammatic summary of the process for progressing of a PAW or ROW closure is illustrated below:



Council is requested to give consideration as to whether it wishes to proceed with the proposed closure of the lane-way at the rear of Lots 27, 25, 23, 21 and 19 Gibbons Street, Yalgoo and for the Chief Executive Officer to follow the procedures as outlined in the guidelines and report.

### **Voting Requirements**

Simple Majority

### **OFFICER RECOMMENDATION**

## Report on Closure of Pedestrian Access Ways and Right of Ways

#### **That Council:**

- 1. Proceed or do not proceed with the proposal for the closure of the lane-way located at the rear of Lots 27, 25, 23, 21 and 19 Gibbons Street;
- 2. Subject to (1) above the Chief Executive Officer initiate or not initiate the process as outlined in the report.

Moved: Seconded: Motion put and carried / lost

## 11.4.9 Report on Yalgoo