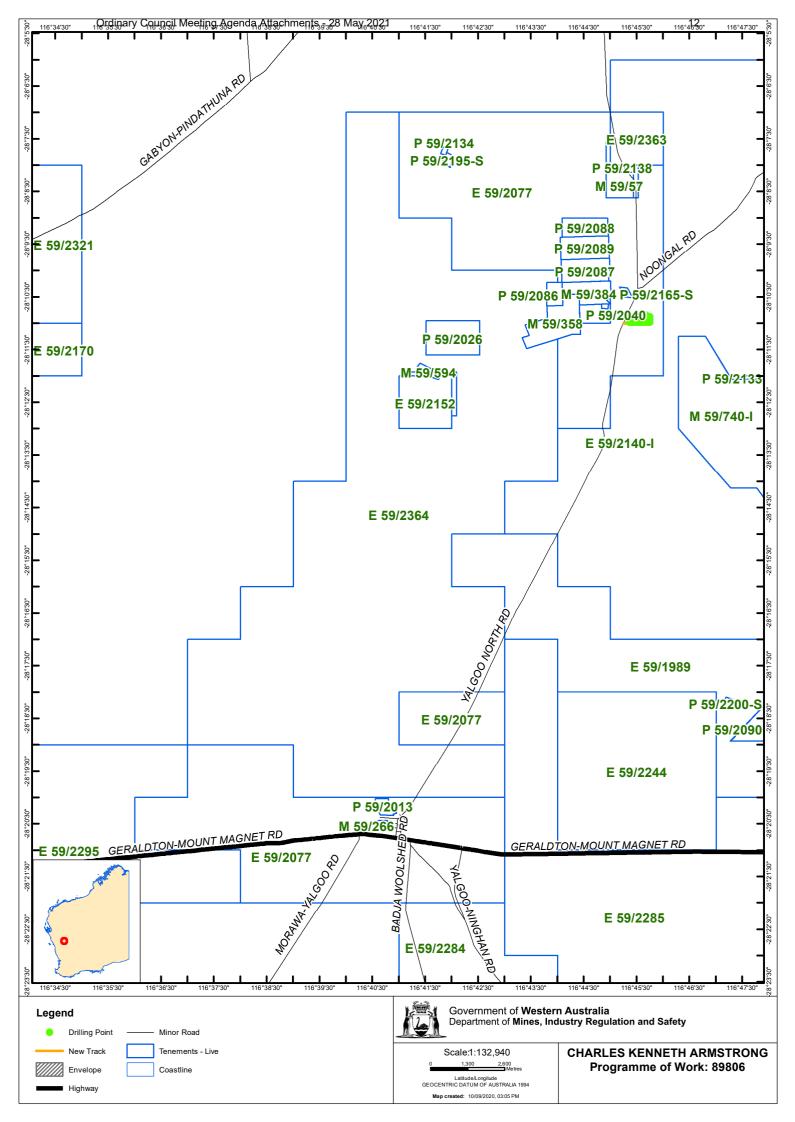

#### 11.4.1 Exploration Licence over Noongal Townsite

Author: Ian Holland, Chief Executive Officer

Interest Declared: No interest to disclose

Date: 18 May 2021

Attachments Referral to Shire of Yalgoo

#### **MATTER FOR CONSIDERATION**

That Council provide comment on an exploration licence 59/2077 over the Gazetted/Historical Noongal Townsite applied for by Firefly Resources.

It would appear from the mapping provided that the current program is located to the South East of the townsite. It is likely that this program will impact a 23.79ha section of Unallocated Crown Land that is proposed to be a reserve with the power to lease.

# **Exploration Licence 59/2077**

That Council agree to the endorsement and condition provided in the referral from the Department of Mines, Industry Regulation and Safety for Exploration License 59/2077 while noting that surface disturbance should be kept to a minimum on land currently identified for the Yamatji Nation Indigenous Land Use Agreement.