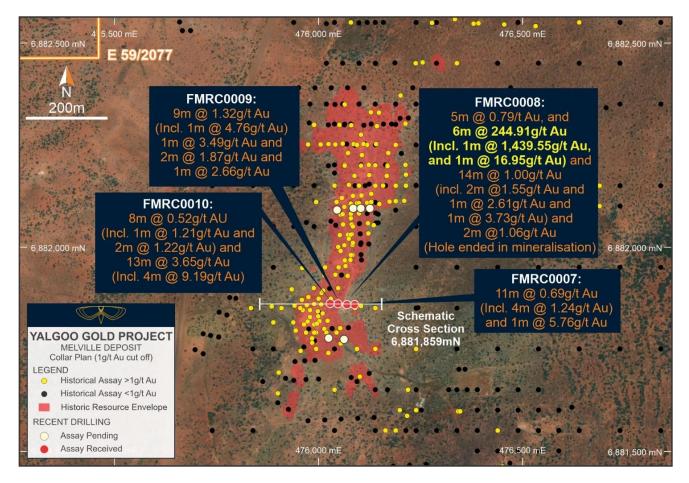

#### 11.4.1 Exploration Licence over Noongal Townsite

Author: Ian Holland, Chief Executive Officer

Interest Declared: No interest to disclose

Date: 18 May 2021

Attachments Referral to Shire of Yalgoo

#### **MATTER FOR CONSIDERATION**

That Council provide comment on an exploration licence 59/2077 over the Gazetted/Historical Noongal Townsite applied for by Firefly Resources.

It would appear from the mapping provided that the current program is located to the South East of the townsite. It is likely that this program will impact a 23.79ha section of Unallocated Crown Land that is proposed to be a reserve with the power to lease.