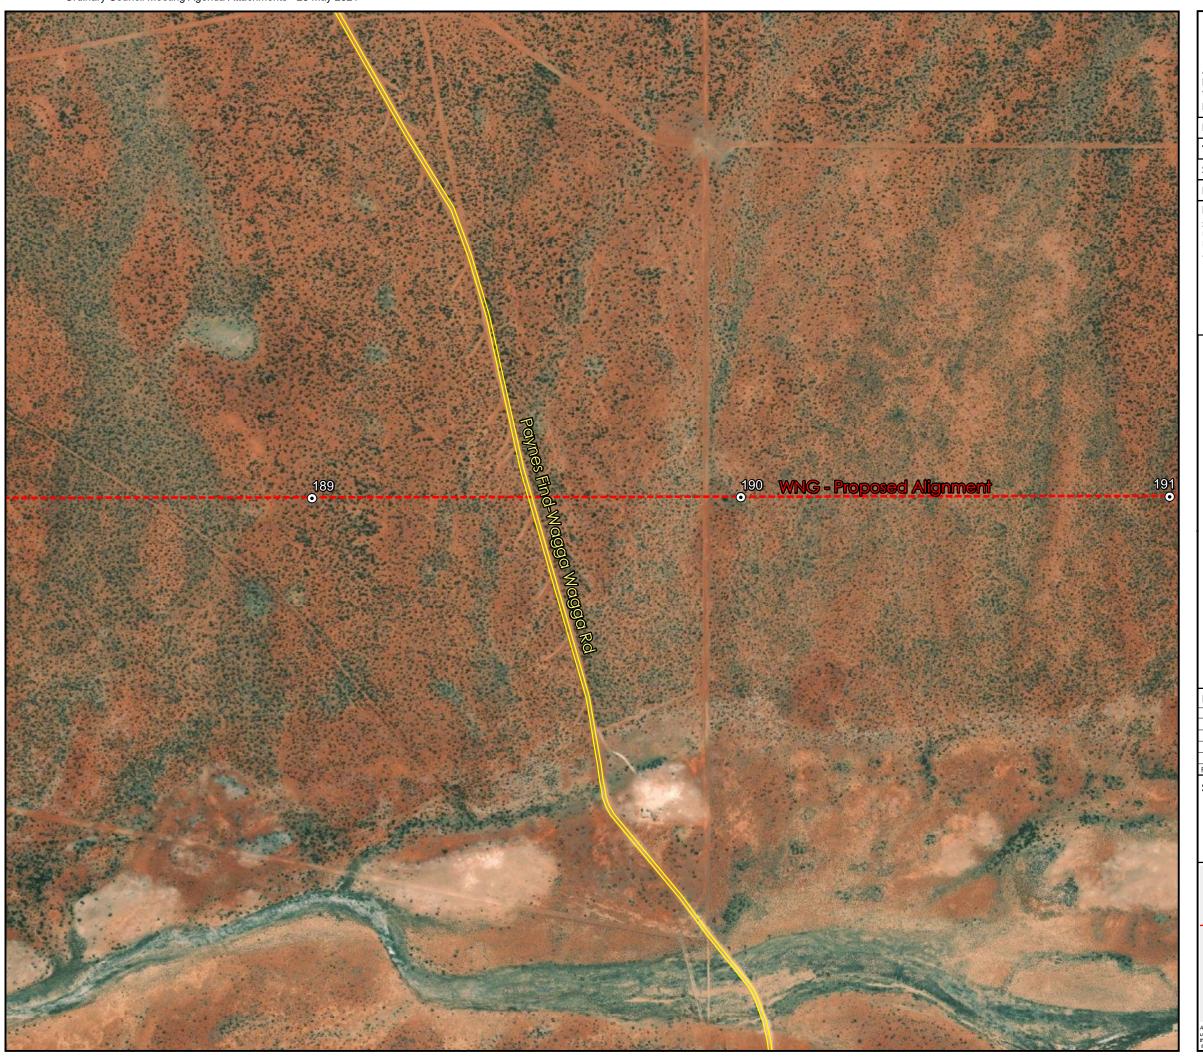

#### 11.4.8 Process for Considering Applications for a Permanent Road Reserve Closure

Author: Ian Holland, Chief Executive Officer

Interest Declared: No interest to disclose

Date: 24 May 2021 Attachments Tabled Mapping

#### MATTER FOR CONSIDERATION

That Council consider a request and proposed process for the closure of Narloo-Yuin Road and Narloo-Tardie Road.

## **BACKGROUND**

A request has been received from Emma and Rossco Foulkes-Taylor of Yuin Station for the closure of two roads being Narloo-Yuin Road and Narloo-Tardie Road.

Parks and Wildlife are waiting for the former parts of Yuin pastoral lease be converted to reservation after native title negotiations and the Department of Mines, Industry Regulation and Safety provide their support. This will likely result in a similar request from (the Department of Biodiversity, Conservation and Attractions) DBCA to what has recently occurred within Burnabinmah, however Narloo-Tardie while being Gazetted in 1924 does not have a surveyed road reserve.