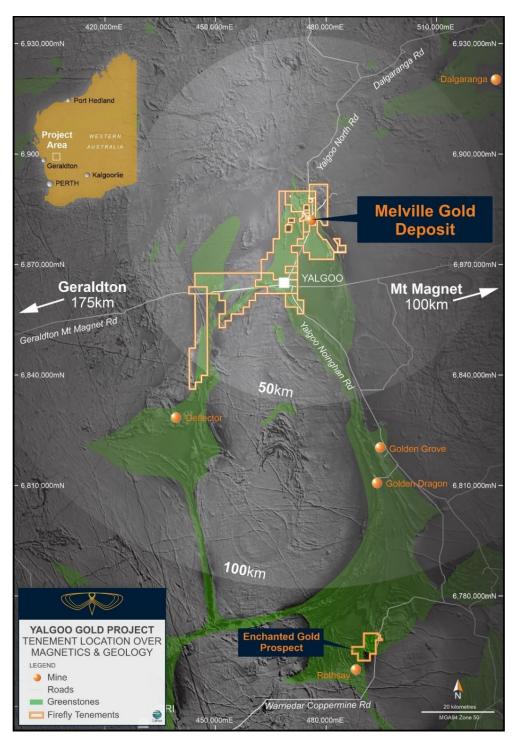

#### 11.4.1 Exploration Licence over Noongal Townsite

Author: Ian Holland, Chief Executive Officer

Interest Declared: No interest to disclose

Date: 18 May 2021

Attachments Referral to Shire of Yalgoo

#### **MATTER FOR CONSIDERATION**

That Council provide comment on an exploration licence 59/2077 over the Gazetted/Historical Noongal Townsite applied for by Firefly Resources.

#### **BACKGROUND**

In September 2020 the Shire was requested to provide endorsement for mining exploration activity over the Noongal Townsite. The Acting CEO at the time provided an unfavourable response until clarification could be sought in relation to the current Yamatji Nation Claim. Administration is also still unable to verify existence of a cemetery within the town. The Department of Mines, Industry Regulation and Safety have requested that the Shire of Yalgoo reconsider this matter.

The Yamatji Nation Indigenous Land Use Agreement (YNILUA) was conclusively registered effective 26 October 2020. The YNILUA allows for land to be allocated to the Yamatji Nation. File Notation Area (FNA) 15090 notifies those lots within the Noongal Townsite that have been allocated to a proposed Part IV Reserve under the Land Administration Act 1997 with the power to lease for Social, Cultural and/or Economic Benefit under the YNILUA. The creation of the Reserve is expected to take some time. On creation of the Part IV Reserve under the YNIULA, Yamatji Nation will become the vesting authority with approval for access.

It would appear from the mapping provided that the current program is located to the South East of the townsite. It is likely that this program will impact a 23.79ha section of Unallocated Crown Land that is proposed to be a reserve with the power to lease.