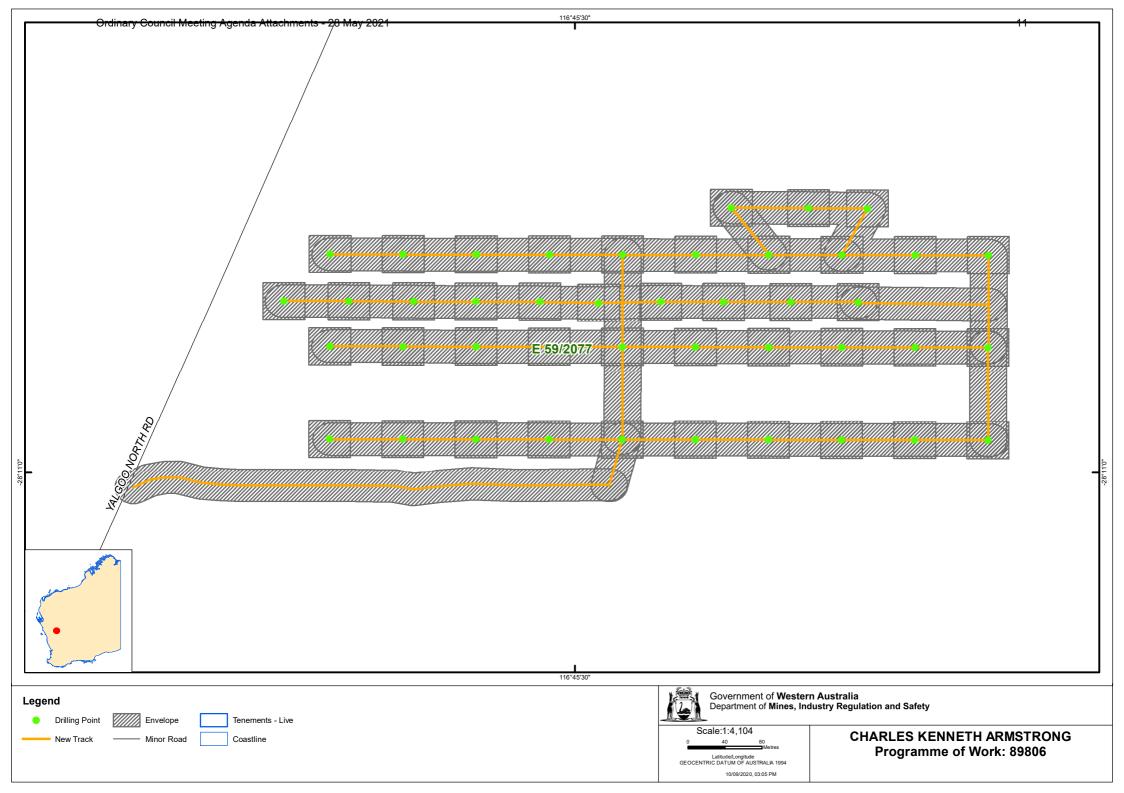

#### 11.4.1 Exploration Licence over Noongal Townsite

Author: Ian Holland, Chief Executive Officer

Interest Declared: No interest to disclose

Date: 18 May 2021

Attachments Referral to Shire of Yalgoo

#### **MATTER FOR CONSIDERATION**

That Council provide comment on an exploration licence 59/2077 over the Gazetted/Historical Noongal Townsite applied for by Firefly Resources.

It would appear from the mapping provided that the current program is located to the South East of the townsite. It is likely that this program will impact a 23.79ha section of Unallocated Crown Land that is proposed to be a reserve with the power to lease.

# **Exploration Licence 59/2077**

That Council agree to the endorsement and condition provided in the referral from the Department of Mines, Industry Regulation and Safety for Exploration License 59/2077 while noting that surface disturbance should be kept to a minimum on land currently identified for the Yamatji Nation Indigenous Land Use Agreement.