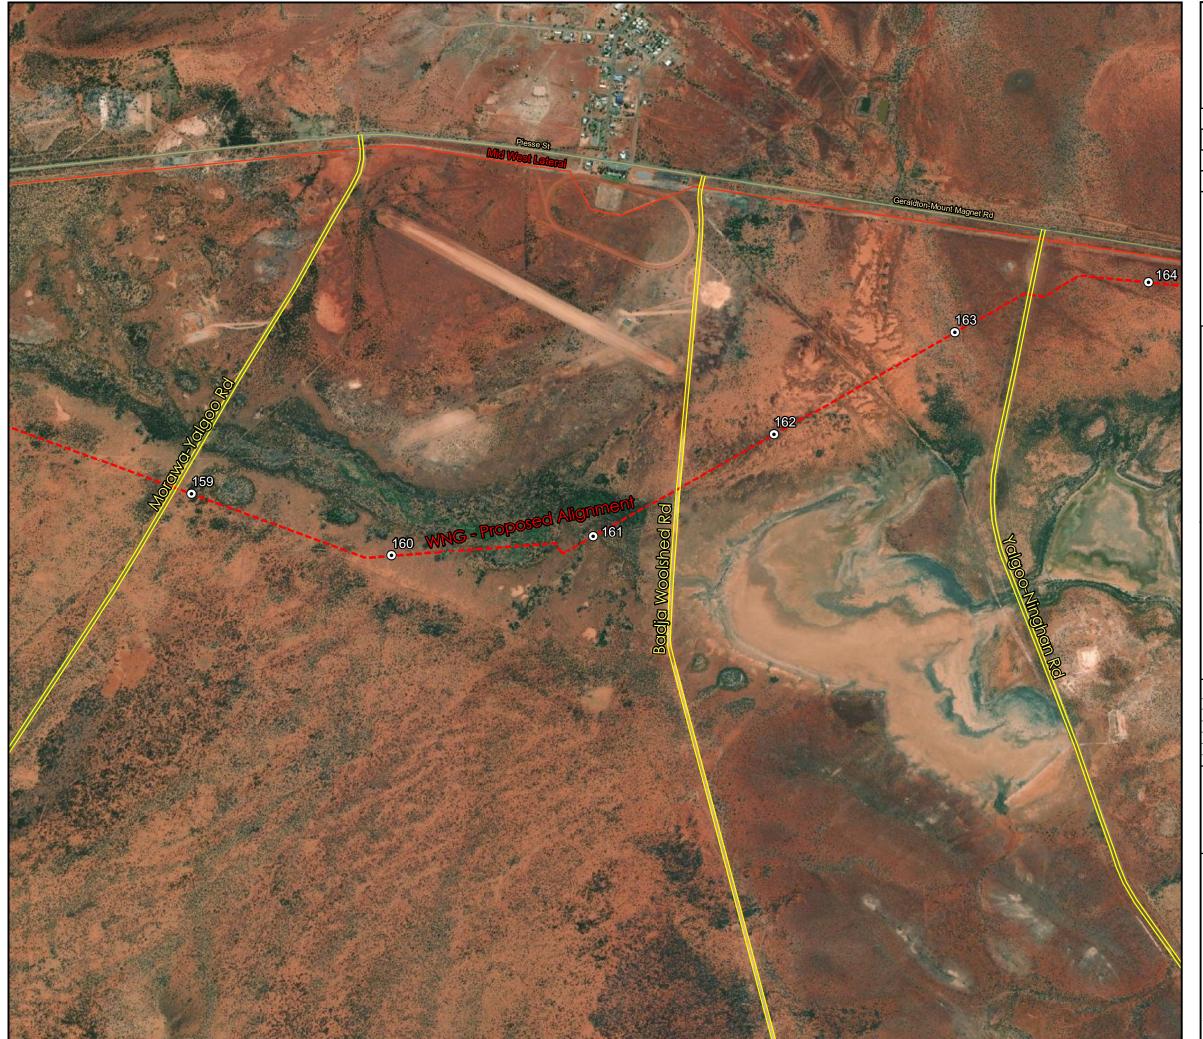

## 11.4.2 APA Northern Goldfields Interconnect Gas Pipeline

Author: Ian Holland, Chief Executive Officer

Interest Declared: No interest to disclose

Date: 21 May 2021

Attachments Referral to Shire of Yalgoo

#### **BACKGROUND**

APA Group are currently in the final stages of approvals and tenders for a Gas Pipeline that will extend from Geraldton to Leinster and connect the Goldfields Gas Pipeline to the Dampier Bunbury Natural Gas Pipeline corridor. The proposed location of this pipeline mainly within the State Infrastructure Corridor has been previously provided to Council.