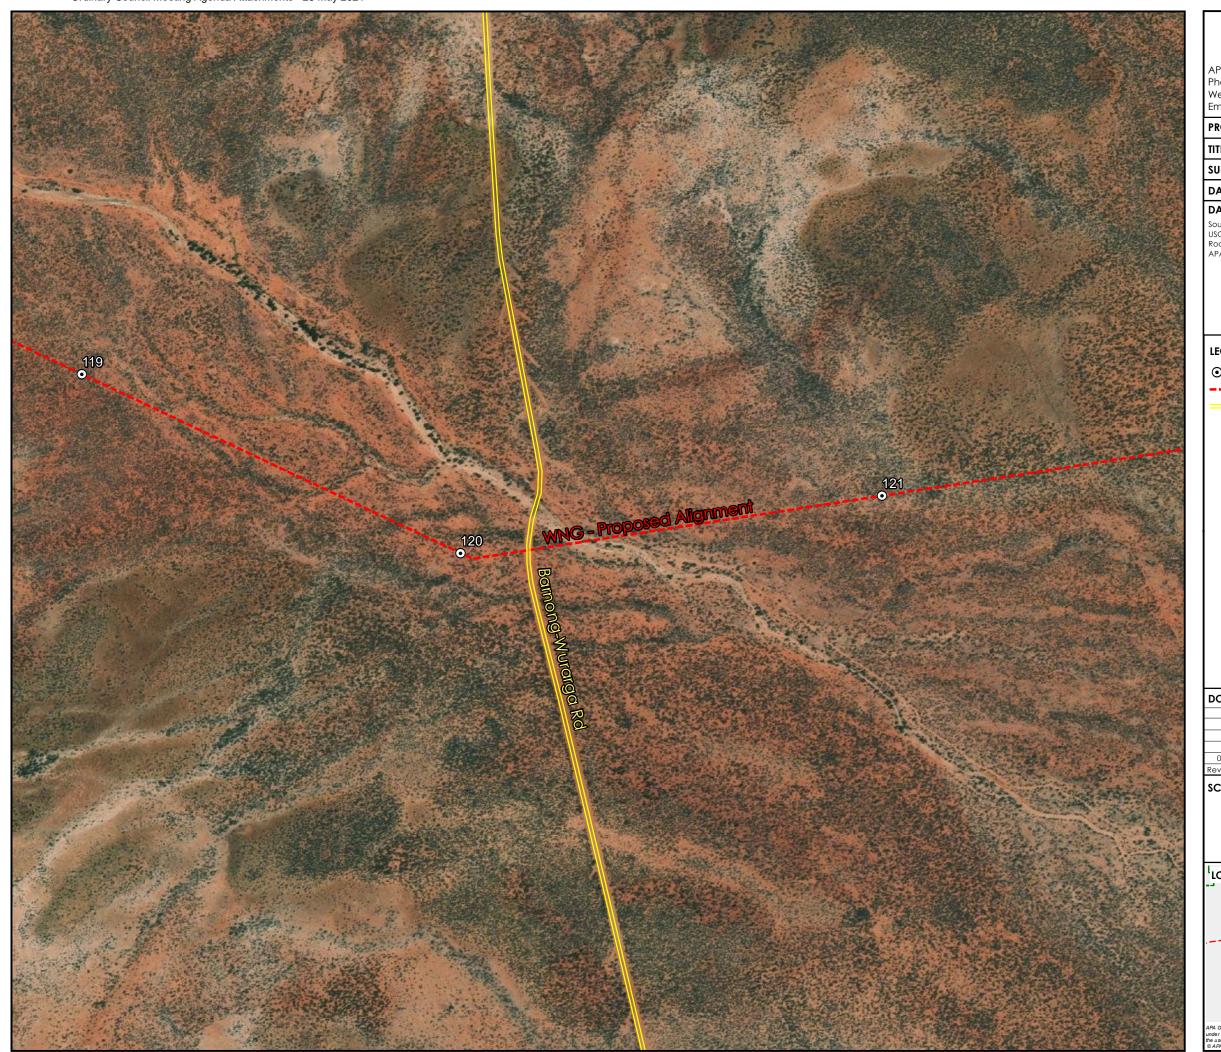

## 11.4.2 APA Northern Goldfields Interconnect Gas Pipeline

Author: Ian Holland, Chief Executive Officer

Interest Declared: No interest to disclose

Date: 21 May 2021

Attachments Referral to Shire of Yalgoo

#### **BACKGROUND**

APA Group are currently in the final stages of approvals and tenders for a Gas Pipeline that will extend from Geraldton to Leinster and connect the Goldfields Gas Pipeline to the Dampier Bunbury Natural Gas Pipeline corridor. The proposed location of this pipeline mainly within the State Infrastructure Corridor has been previously provided to Council.

# **COMMENT**

It is the responsibility of the local government to:

- 1. Authorise all works within the road reserve,
- 2. Stop any works that are deemed unsafe, do not have proper authorisation, or are causing a nuisance; and
- 3. Recover the costs for repairing damage to the road reserve from the person responsible for the damage.

Due to the limited occurrence of this type of work it is currently impractical to develop a Permit Application and associated Policy. It is suggested that should Council view the proposal as favourable the requirements of Regulation 17 of the Local Government (Uniform Local Provisions) Regulations 1996 on this occasion be delegated to the Chief Executive Officer.