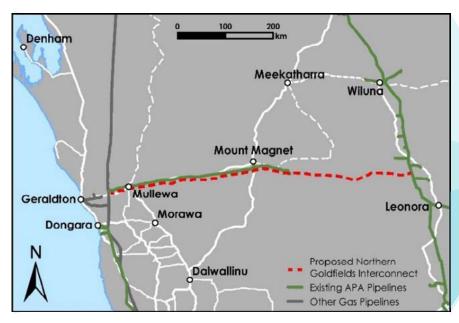

## 11.4.2 APA Northern Goldfields Interconnect Gas Pipeline

Author: Ian Holland, Chief Executive Officer

Interest Declared: No interest to disclose

Date: 21 May 2021

Attachments Referral to Shire of Yalgoo

#### **BACKGROUND**

APA Group are currently in the final stages of approvals and tenders for a Gas Pipeline that will extend from Geraldton to Leinster and connect the Goldfields Gas Pipeline to the Dampier Bunbury Natural Gas Pipeline corridor. The proposed location of this pipeline mainly within the State Infrastructure Corridor has been previously provided to Council.