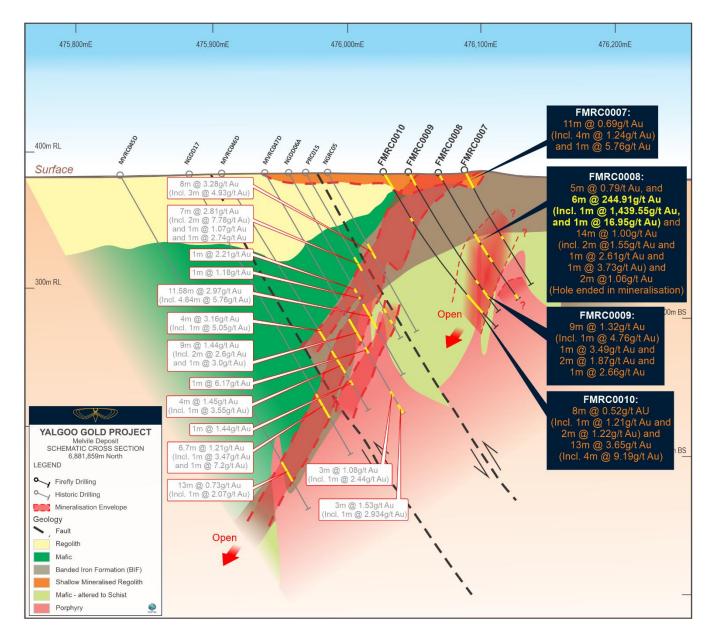

#### 11.4.1 Exploration Licence over Noongal Townsite

Author: Ian Holland, Chief Executive Officer

Interest Declared: No interest to disclose

Date: 18 May 2021

Attachments Referral to Shire of Yalgoo

#### **MATTER FOR CONSIDERATION**

That Council provide comment on an exploration licence 59/2077 over the Gazetted/Historical Noongal Townsite applied for by Firefly Resources.

It would appear from the mapping provided that the current program is located to the South East of the townsite. It is likely that this program will impact a 23.79ha section of Unallocated Crown Land that is proposed to be a reserve with the power to lease.