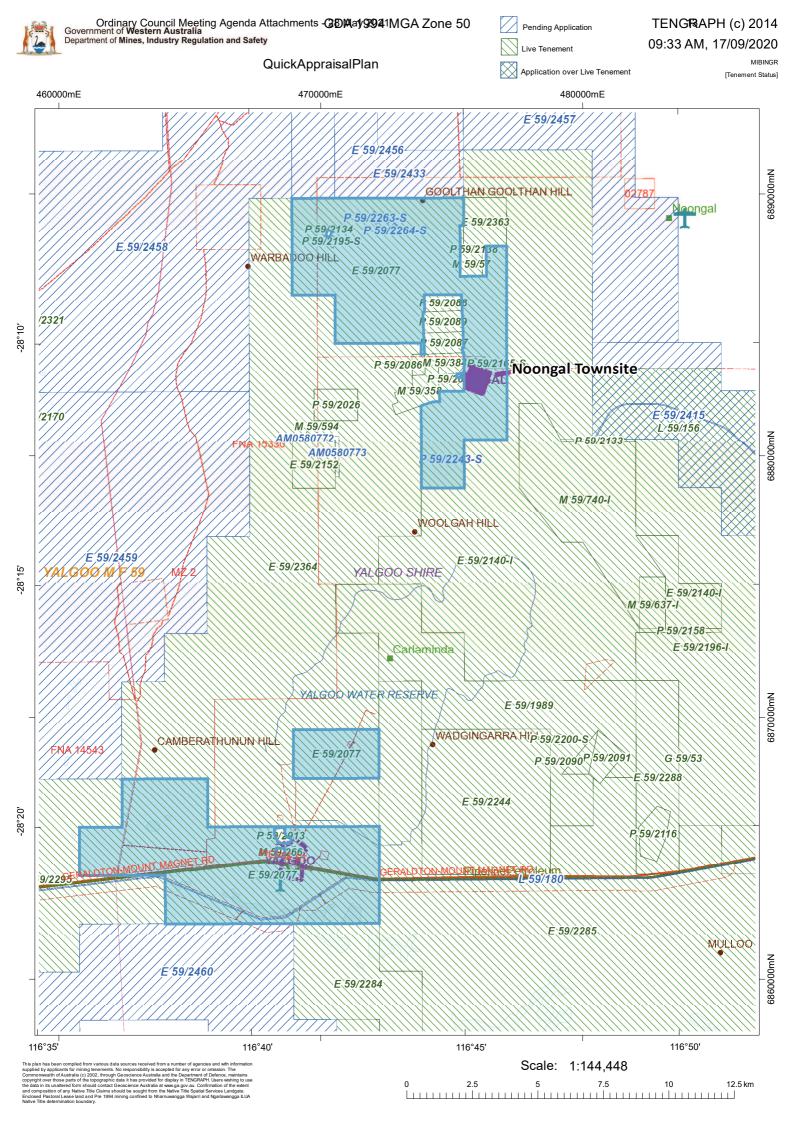

#### 11.4.1 Exploration Licence over Noongal Townsite

Author: Ian Holland, Chief Executive Officer

Interest Declared: No interest to disclose

Date: 18 May 2021

Attachments Referral to Shire of Yalgoo

#### **MATTER FOR CONSIDERATION**

That Council provide comment on an exploration licence 59/2077 over the Gazetted/Historical Noongal Townsite applied for by Firefly Resources.

It would appear from the mapping provided that the current program is located to the South East of the townsite. It is likely that this program will impact a 23.79ha section of Unallocated Crown Land that is proposed to be a reserve with the power to lease.

# **Exploration Licence 59/2077**

That Council agree to the endorsement and condition provided in the referral from the Department of Mines, Industry Regulation and Safety for Exploration License 59/2077 while noting that surface disturbance should be kept to a minimum on land currently identified for the Yamatji Nation Indigenous Land Use Agreement.