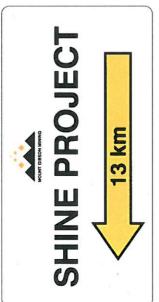

### 11.4.4 MT GIBSON SHINE PROJECT – ROAD SIGNAGE YALGOO-NINGHAN ROAD

AUTHOR: IAN HOLLAND, CHIEF EXECUTIVE OFFICER

INTEREST DECLARED: NO INTEREST TO DISCLOSE

DATE: 19 JANUARY 2021
ATTACHMENTS SHINE PROJECT SIGNS

### MATTER FOR CONSIDERATION

That Council consider the placement of wayfinding street signage along Yalgoo-Ninghan Road for the Mt Gibson Shine Project.

### **BACKGROUND**

The Shire has been meeting and corresponding with Mt Gibson Iron Limited on the implementation of their Shire project. While no determination has been made regarding ore haulage the site will require freight access including the movement of equipment from Extension Hill to Shine. As the haulage is yet to be determined the Shire will consider a smaller Road Use Agreement for the move and Council are requested to consider the placement of signage within the Yalgoo-Nighan Road reserve.

### COMMENT

Permission is sought to erect an entry sign alongside the Golden Dragon Sign at the turnoff to the Minjar Camp approximate SLK 79.43.

Permission is also sought to install up to 10 single sided 750mm diamond wayfinding signs on the boundary of the maintenance zone spaced over the 137km road. These would be located on the approach to intersections such as Thundellara Road and Badja Road as well as the approach to other tracks and haul roads.