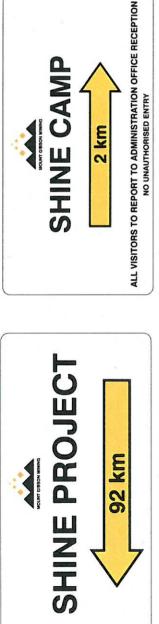

### 11.4.4 MT GIBSON SHINE PROJECT – ROAD SIGNAGE YALGOO-NINGHAN ROAD

AUTHOR: IAN HOLLAND, CHIEF EXECUTIVE OFFICER

INTEREST DECLARED: NO INTEREST TO DISCLOSE

DATE: 19 JANUARY 2021
ATTACHMENTS SHINE PROJECT SIGNS

### MATTER FOR CONSIDERATION

That Council consider the placement of wayfinding street signage along Yalgoo-Ninghan Road for the Mt Gibson Shine Project.

### **BACKGROUND**

The Shire has been meeting and corresponding with Mt Gibson Iron Limited on the implementation of their Shire project. While no determination has been made regarding ore haulage the site will require freight access including the movement of equipment from Extension Hill to Shine. As the haulage is yet to be determined the Shire will consider a smaller Road Use Agreement for the move and Council are requested to consider the placement of signage within the Yalgoo-Nighan Road reserve.

### COMMENT

Permission is sought to erect an entry sign alongside the Golden Dragon Sign at the turnoff to the Minjar Camp approximate SLK 79.43.

Permission is also sought to install up to 10 single sided 750mm diamond wayfinding signs on the boundary of the maintenance zone spaced over the 137km road. These would be located on the approach to intersections such as Thundellara Road and Badja Road as well as the approach to other tracks and haul roads.