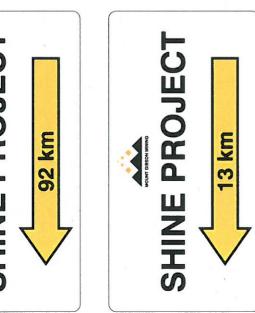

### 11.4.4 MT GIBSON SHINE PROJECT – ROAD SIGNAGE YALGOO-NINGHAN ROAD

AUTHOR: IAN HOLLAND, CHIEF EXECUTIVE OFFICER

INTEREST DECLARED: NO INTEREST TO DISCLOSE

DATE: 19 JANUARY 2021
ATTACHMENTS SHINE PROJECT SIGNS

### MATTER FOR CONSIDERATION

That Council consider the placement of wayfinding street signage along Yalgoo-Ninghan Road for the Mt Gibson Shine Project.

### **BACKGROUND**

The Shire has been meeting and corresponding with Mt Gibson Iron Limited on the implementation of their Shire project. While no determination has been made regarding ore haulage the site will require freight access including the movement of equipment from Extension Hill to Shine. As the haulage is yet to be determined the Shire will consider a smaller Road Use Agreement for the move and Council are requested to consider the placement of signage within the Yalgoo-Nighan Road reserve.

### COMMENT

Permission is sought to erect an entry sign alongside the Golden Dragon Sign at the turnoff to the Minjar Camp approximate SLK 79.43.

Permission is also sought to install up to 10 single sided 750mm diamond wayfinding signs on the boundary of the maintenance zone spaced over the 137km road. These would be located on the approach to intersections such as Thundellara Road and Badja Road as well as the approach to other tracks and haul roads.